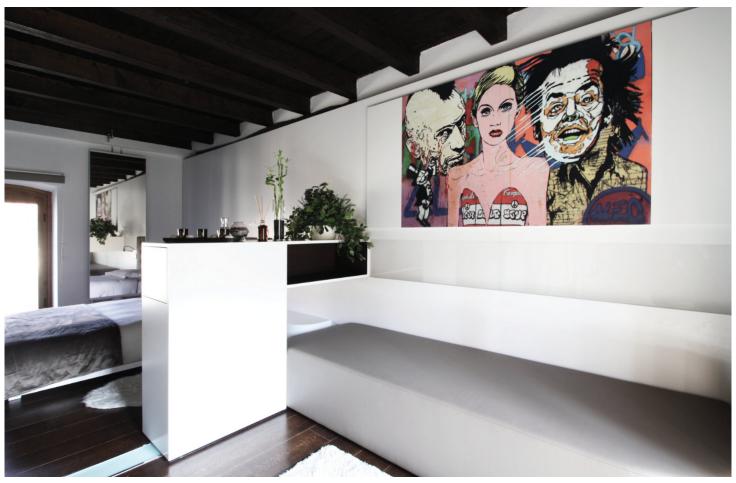

#### REIF. ER -CUSTOM

Solid Wood natural beauty.

As one of the most valuable materials, solid wood is the essence of what Custom Furniture is about. There is no equal in tactile sensitivity, variety and positive contribution that wood can give to a room climate. Solid wood absorbs humidity and regulates the atmospheric environment. From Swiss pine to walnut, we love to chose with you the beauty of nature.

#### REIF ER -CUSTOM

When it comes to materials and colors, the right combination is essential.

We work hand-in-hand with architects & designers, to be able to deliver to our clients the best possible choice and the appropriate detailing for your custom project.

Our joinery has gained an excellent expertise in the processing of sensitive ecological or high gloss/super matte coatings as well as hyper materials such as Cleaf® or Fenix®.

We also cover our furniture with textiles alike suede, leather or Alcantara®.