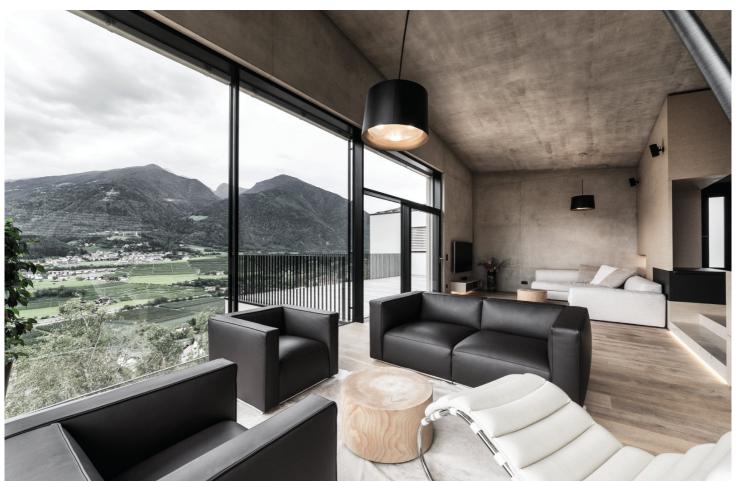

#### REIF. ER -CUSTOM

Solid Wood natural beauty.

As one of the most valuable materials, solid wood is the essence of what Custom Furniture is about. There is no equal in tactile sensitivity, variety and positive contribution that wood can give to a room climate. Solid wood absorbs humidity and regulates the atmospheric environment. From Swiss pine to walnut, we love to chose with you the beauty of nature.

#### REIF ER -CUSTOM

When it comes to materials and colors, the right combination is essential.

We work hand-in-hand with architects & designers, to be able to deliver to our clients the best possible choice and the appropriate detailing for your custom project.