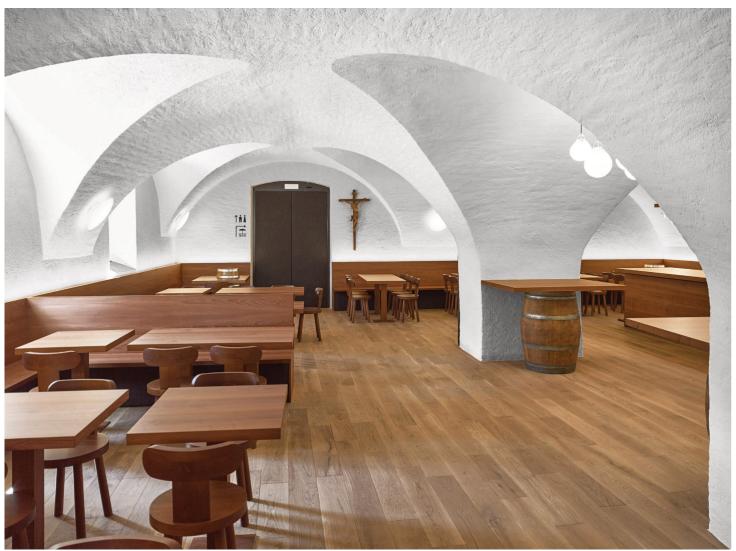

#### REIF. ER -CUSTOM

Solid Wood natural beauty.

As one of the most valuable materials, solid wood is the essence of what Custom Furniture is about. There is no equal in tactile sensitivity, variety and positive contribution that wood can give to a room climate. Solid wood absorbs humidity and regulates the atmospheric environment. From Swiss pine to walnut, we love to chose with you the beauty of nature.

#### REIF ER -CUSTOM

When it comes to materials and colors, the right combination is essential.

We work hand-in-hand with architects & designers, to be able to deliver to our clients the best possible choice and the appropriate detailing for your custom project.