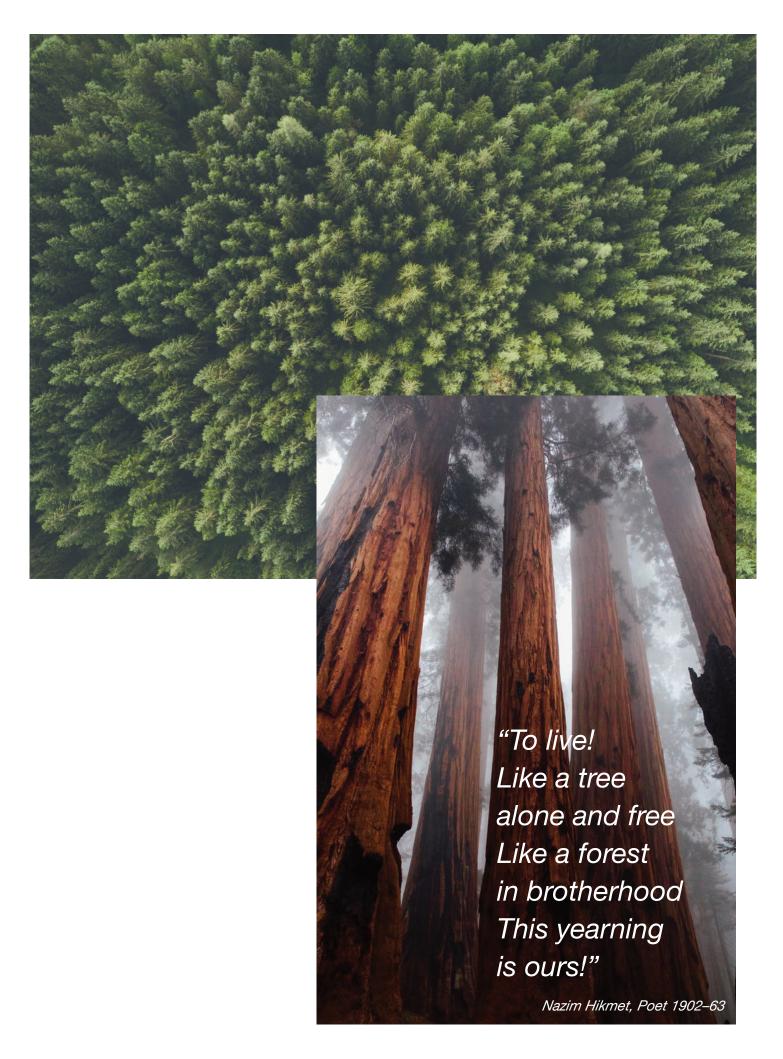

#### REIF. ER -CUSTOM

Solid Wood natural beauty.

As one of the most valuable materials, solid wood is the essence of what Custom Furniture is about. There is no equal in tactile sensitivity, variety and positive contribution that wood can give to a room climate. Solid wood absorbs humidity and regulates the atmospheric environment. From Swiss pine to walnut, we love to chose with you the beauty of nature.