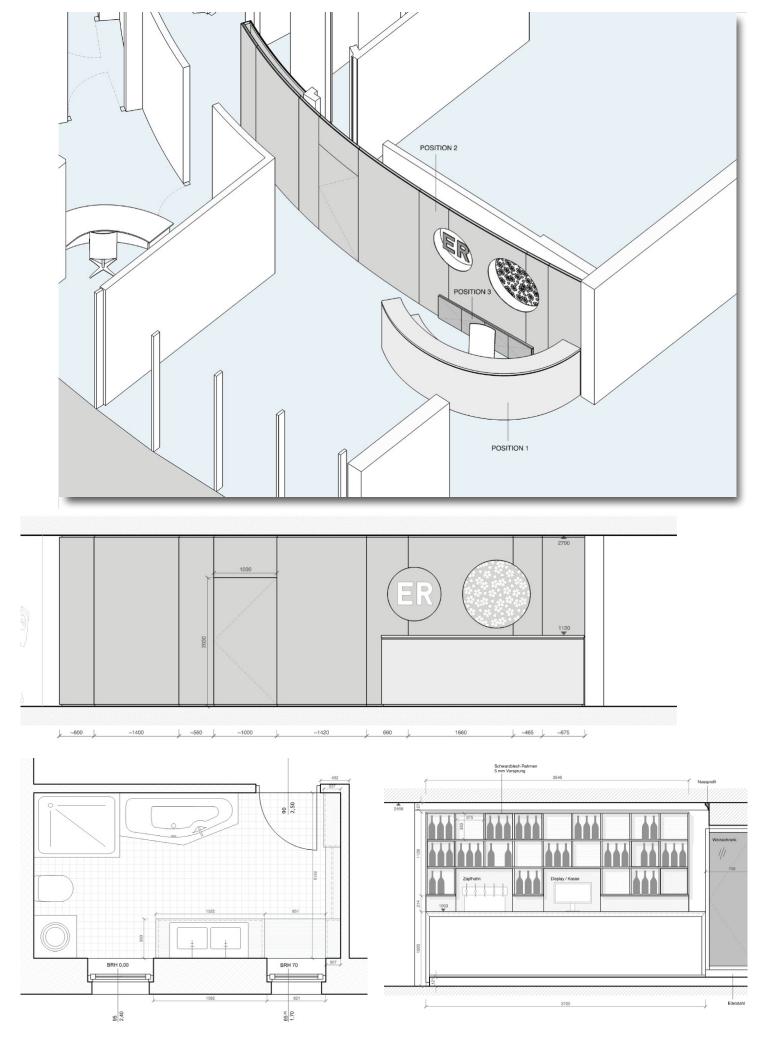

#### REIF ER -CUSTOM

When it comes to materials and colors, the right combination is essential.

We work hand-in-hand with architects & designers, to be able to deliver to our clients the best possible choice and the appropriate detailing for your custom project.

Our joinery has gained an excellent expertise in the processing of sensitive ecological or high gloss/super matte coatings as well as hyper materials such as Cleaf® or Fenix®.

We also cover our furniture with textiles alike suede, leather or Alcantara®.