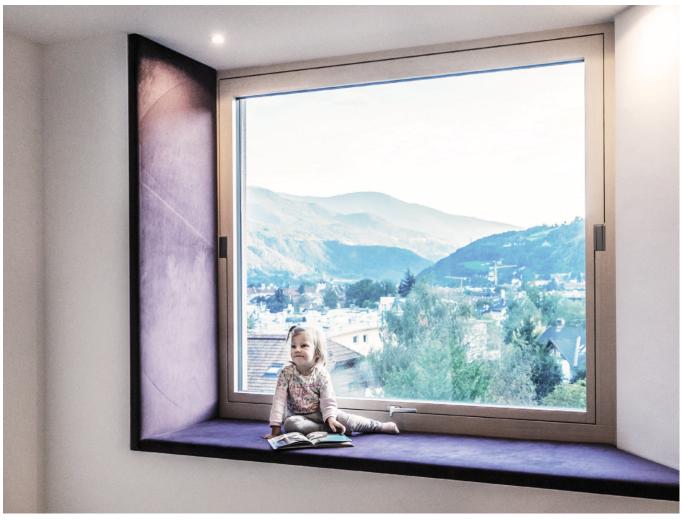

#### REIF. ER -CUSTOM

Solid Wood natural beauty.

As one of the most valuable materials, solid wood is the essence of what Custom Furniture is about. There is no equal in tactile sensitivity, variety and positive contribution that wood can give to a room climate. Solid wood absorbs humidity and regulates the atmospheric environment. From Swiss pine to walnut, we love to chose with you the beauty of nature.

#### REIF ER -CUSTOM

When it comes to materials and colors, the right combination is essential.

We work hand-in-hand with architects & designers, to be able to deliver to our clients the best possible choice and the appropriate detailing for your custom project.