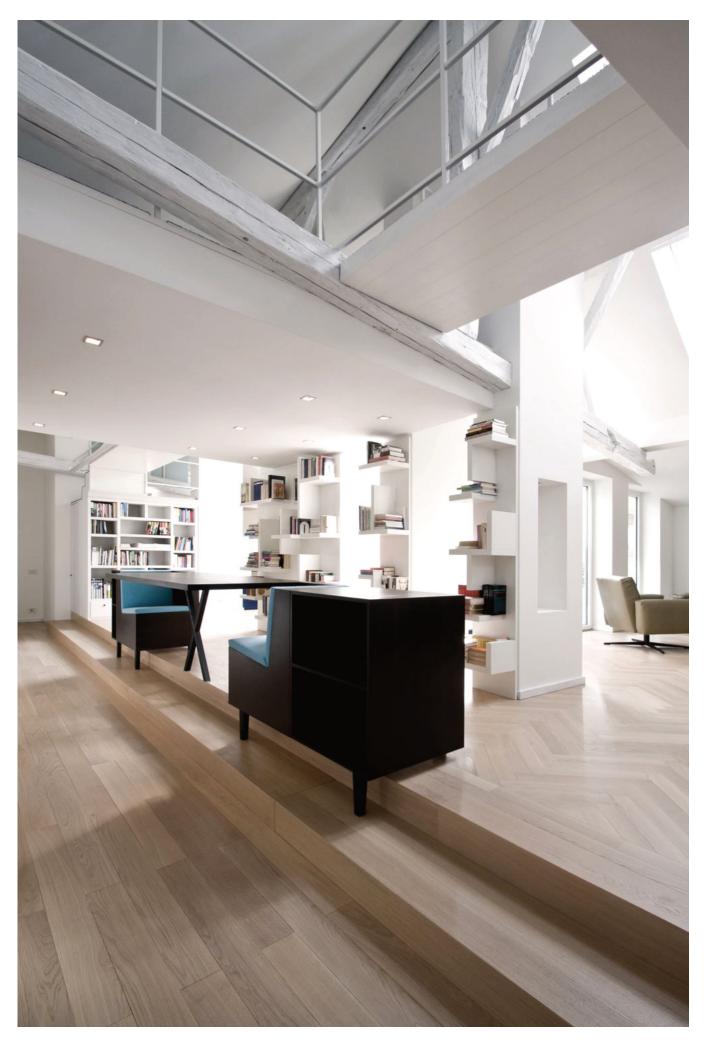

#### REIF. ER -CUSTOM

Solid Wood natural beauty.

As one of the most valuable materials, solid wood is the essence of what Custom Furniture is about. There is no equal in tactile sensitivity, variety and positive contribution that wood can give to a room climate. Solid wood absorbs humidity and regulates the atmospheric environment. From Swiss pine to walnut, we love to chose with you the beauty of nature.

#### REIF ER -CUSTOM

When it comes to materials and colors, the right combination is essential.

We work hand-in-hand with architects & designers, to be able to deliver to our clients the best possible choice and the appropriate detailing for your custom project.