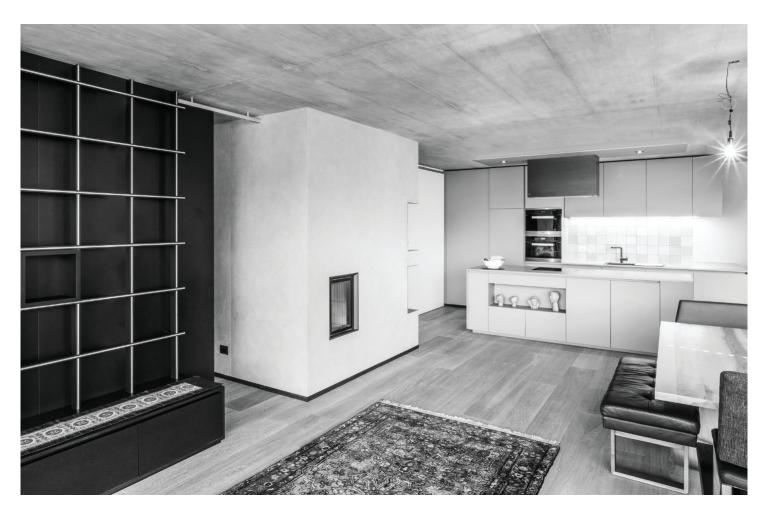

#### REIF. ER -CUSTOM

Solid Wood natural beauty.

As one of the most valuable materials, solid wood is the essence of what Custom Furniture is about. There is no equal in tactile sensitivity, variety and positive contribution that wood can give to a room climate. Solid wood absorbs humidity and regulates the atmospheric environment. From Swiss pine to walnut, we love to chose with you the beauty of nature.

#### REIF ER -CUSTOM

When it comes to materials and colors, the right combination is essential.

We work hand-in-hand with architects & designers, to be able to deliver to our clients the best possible choice and the appropriate detailing for your custom project.

Our joinery has gained an excellent expertise in the processing of sensitive ecological or high gloss/super matte coatings as well as hyper materials such as Cleaf® or Fenix®.

We also cover our furniture with textiles alike suede, leather or Alcantara®.