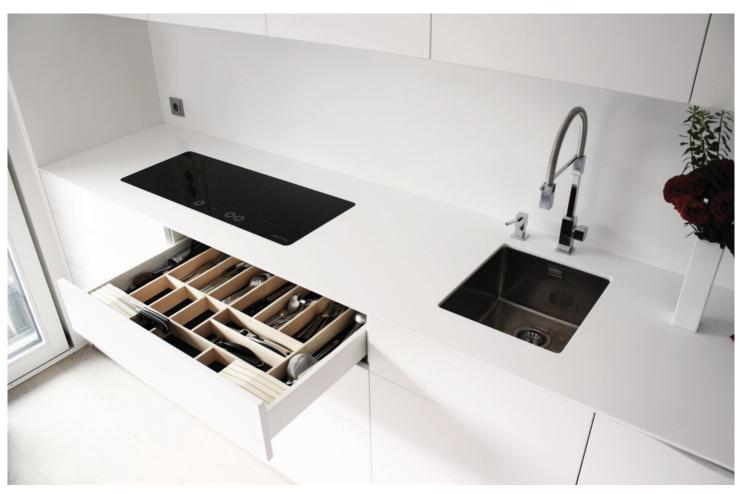

#### REIF ER -CUSTOM

When it comes to materials and colors, the right combination is essential.

We work hand-in-hand with architects & designers, to be able to deliver to our clients the best possible choice and the appropriate detailing for your custom project.

Our joinery has gained an excellent expertise in the processing of sensitive ecological or high gloss/super matte coatings as well as hyper materials such as Cleaf® or Fenix®.

We also cover our furniture with textiles alike suede, leather or Alcantara®.