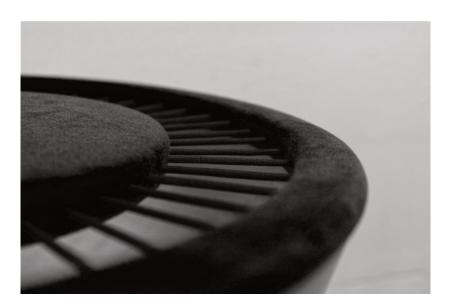

#### REIF. ER -CUSTOM

Solid Wood natural beauty.

As one of the most valuable materials, solid wood is the essence of what Custom Furniture is about. There is no equal in tactile sensitivity, variety and positive contribution that wood can give to a room climate. Solid wood absorbs humidity and regulates the atmospheric environment. From Swiss pine to walnut, we love to chose with you the beauty of nature.

Our joinery has gained an excellent expertise in the processing of sensitive ecological or high gloss/super matte coatings as well as hyper materials such as Cleaf® or Fenix®.

We also cover our furniture with textiles alike suede, leather or Alcantara®.