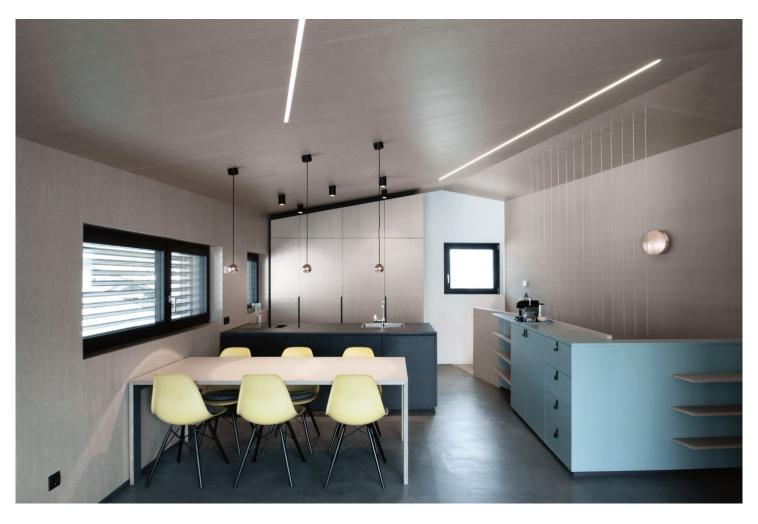

#### REIF. ER -CUSTOM

Solid Wood natural beauty.

As one of the most valuable materials, solid wood is the essence of what Custom Furniture is about. There is no equal in tactile sensitivity, variety and positive contribution that wood can give to a room climate. Solid wood absorbs humidity and regulates the atmospheric environment. From Swiss pine to walnut, we love to chose with you the beauty of nature.

#### REIF ER -CUSTOM

When it comes to materials and colors, the right combination is essential.

We work hand-in-hand with architects & designers, to be able to deliver to our clients the best possible choice and the appropriate detailing for your custom project.

Our joinery has gained an excellent expertise in the processing of sensitive ecological or high gloss/super matte coatings as well as hyper materials such as Cleaf® or Fenix®.

We also cover our furniture with textiles alike suede, leather or Alcantara®.