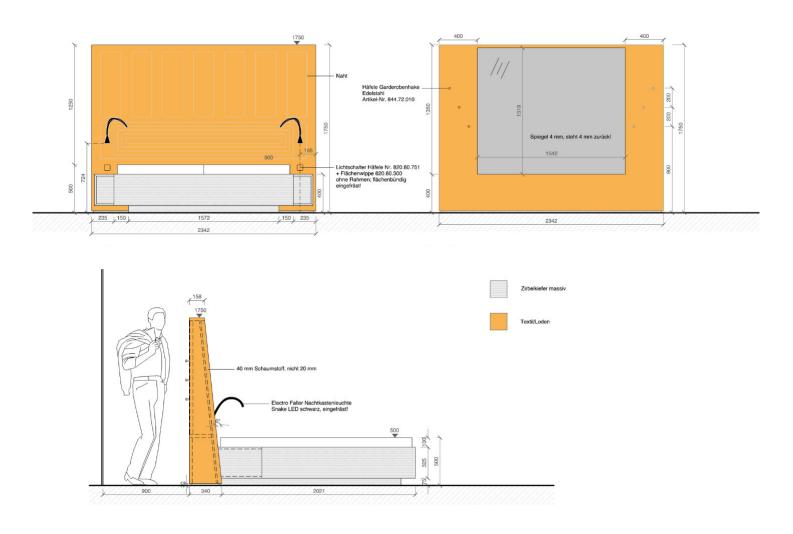

#### REIF. ER -CUSTOM

Solid Wood natural beauty.

As one of the most valuable materials, solid wood is the essence of what Custom Furniture is about. There is no equal in tactile sensitivity, variety and positive contribution that wood can give to a room climate. Solid wood absorbs humidity and regulates the atmospheric environment. From Swiss pine to walnut, we love to chose with you the beauty of nature.

Our joinery has gained an excellent expertise in the processing of sensitive ecological or high gloss/super matte coatings as well as hyper materials such as Cleaf® or Fenix®.

We also cover our furniture with textiles alike suede, leather or Alcantara®.