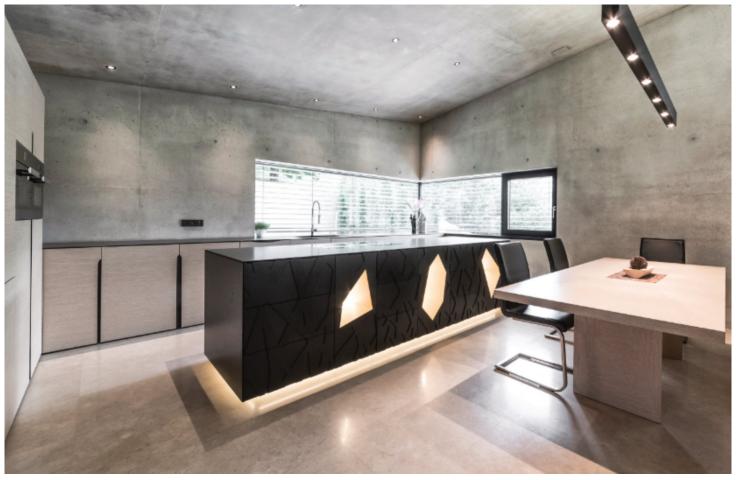

#### REIF. ER -CUSTOM

Solid Wood natural beauty.

As one of the most valuable materials, solid wood is the essence of what Custom Furniture is about. There is no equal in tactile sensitivity, variety and positive contribution that wood can give to a room climate. Solid wood absorbs humidity and regulates the atmospheric environment. From Swiss pine to walnut, we love to chose with you the beauty of nature.

#### REIF ER -CUSTOM

When it comes to materials and colors, the right combination is essential.

We work hand-in-hand with architects & designers, to be able to deliver to our clients the best possible choice and the appropriate detailing for your custom project.

Our joinery has gained an excellent expertise in the processing of sensitive ecological or high gloss/super matte coatings as well as hyper materials such as Cleaf® or Fenix®.

We also cover our furniture with textiles alike suede, leather or Alcantara®.