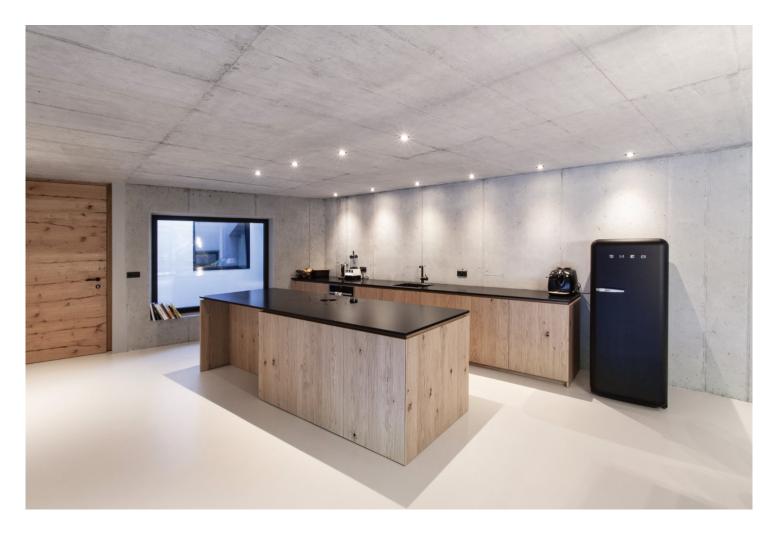

#### REIF. ER -CUSTOM

Solid Wood natural beauty.

As one of the most valuable materials, solid wood is the essence of what Custom Furniture is about. There is no equal in tactile sensitivity, variety and positive contribution that wood can give to a room climate. Solid wood absorbs humidity and regulates the atmospheric environment. From Swiss pine to walnut, we love to chose with you the beauty of nature.

#### REIF ER -CUSTOM

When it comes to materials and colors, the right combination is essential.

We work hand-in-hand with architects & designers, to be able to deliver to our clients the best possible choice and the appropriate detailing for your custom project.