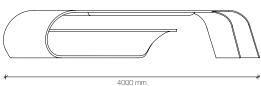

#### Nami Series / Kawa JII

Designer: Eberhard Mitterrutzner
Dimensions: 3,25 x 2,4 x h. 0,75 m l

(10.7"x 7.9"x h 2.5" feet)

Weight: ca. 450 kg
Production Time: 800 hours

Surface: Canaletto Walnut