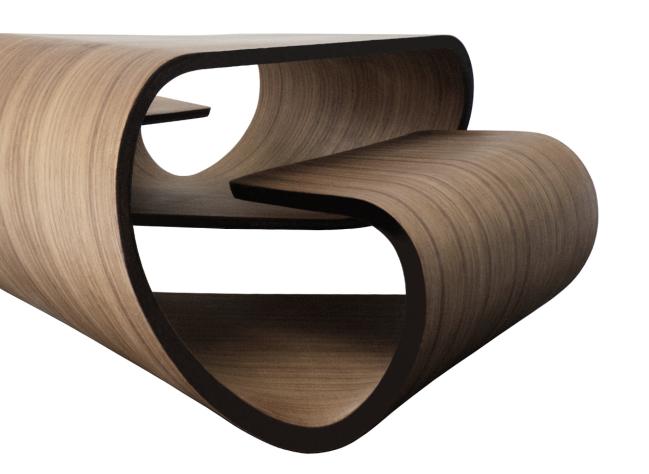

#### Nami Series

Inspired by the natural curvature of wood shavings, the designer created a series of sculptural tables, all bent three-dimensionally in one continuous loop. 10 single layers of wood of 8 m length each are bent three-dimensionally.

#### Nami Series

Conceived as Made in Italy products and as large scale wood sculptures.

Realized using a **bending wood technique** that allows the wood surface to flow like a wave, from the bench seat to the table top.

Nature played a main role in the design process, since we can find there many forms of soft and continuous curvatures - like in the ocean waves. The design sculptures are **suitable for exclusive office space**, apartment lofts, hotel receptions, bank lobbies and other locations in need of refined character and distinction.

NAMI offer a supreme tactile and visual experience, adding value to every space; showcasing our appreciation for **precision in craftsmanship** and ambition for cutting-edge solutions.

#### Nami Series / Kawa JII

Designer: Eberhard Mitterrutzner
Dimensions: 3,25 x 2,4 x h. 0,75 m l

(10.7"x 7.9"x h 2.5" feet)

Weight: ca. 450 kg
Production Time: 800 hours

Surface: Canaletto Walnut