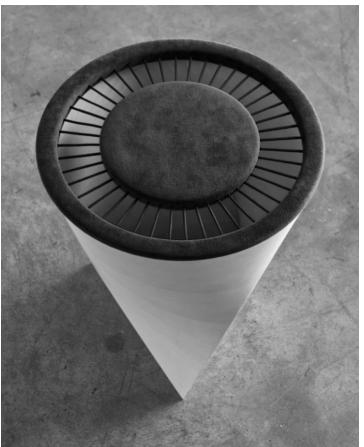

#### **Double Curve Series**

The result of our burning desire to make wood light, strong and flexible, is a piece of furniture made out of double curved ash shells.

Our artisan process allows a double bend of the

Our artisan process allows a **double bend** of the wood by gluing together horizontal veneer slices in several steps and using a specific geometric correction method.

A great writer once wrote that only the impossible is worth doing. We think that only the impossible is necessary.

#### Double Curve Series / Nozomi

Designer: zerododici architecture, Milan

**Dimensions:** 37,5 x h 45 cm (ca. 14,8" x 17,7" inches)

Weight: ca. 2,5 kg
Production Time: 800 hours
Surface: Ash Wood

Finishing: Alcantara top, available in different colors