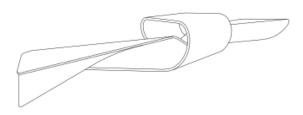

#### Nami Series

Inspired by the natural curvature of wood shavings, the designer created a series of sculptural tables, all bent three-dimensionally in one continuous loop. 10 single layers of wood of 8 m length each are bent three-dimensionally.

#### Nami Series

Conceived as Made in Italy products and as large scale wood sculptures.

Realized using a **bending wood technique** that allows the wood surface to flow like a wave, from the bench seat to the table top.

Nature played a main role in the design process, since we can find there many forms of soft and continuous curvatures - like in the ocean waves. The design sculptures are **suitable for exclusive office space**, apartment lofts, hotel receptions, bank lobbies and other locations in need of refined character and distinction.

NAMI offer a supreme tactile and visual experience, adding value to every space; showcasing our appreciation for **precision in craftsmanship** and ambition for cutting-edge solutions.