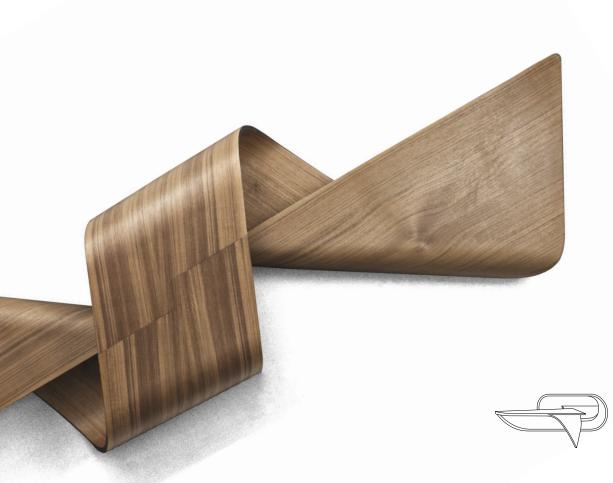

#### **Double Curve Series**

The result of our burning desire to make wood light, strong and flexible, is a piece of furniture made out of double curved ash shells.

Our artisan process allows a double bend of the

Our artisan process allows a **double bend** of the wood by gluing together horizontal veneer slices in several steps and using a specific geometric correction method.

A great writer once wrote that only the impossible is worth doing. We think that only the impossible is necessary.