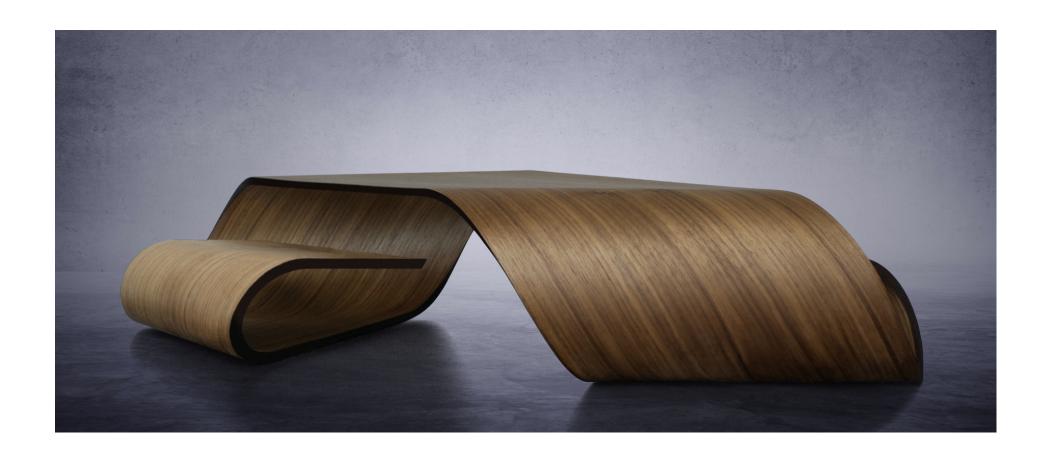

#### **Double Curve Series**

The result of our burning desire to make wood light, strong and flexible, is a piece of furniture made out of double curved ash shells.

Our artisan process allows a double bend of the

Our artisan process allows a **double bend** of the wood by gluing together horizontal veneer slices in several steps and using a specific geometric correction method.

A great writer once wrote that only the impossible is worth doing. We think that only the impossible is necessary.