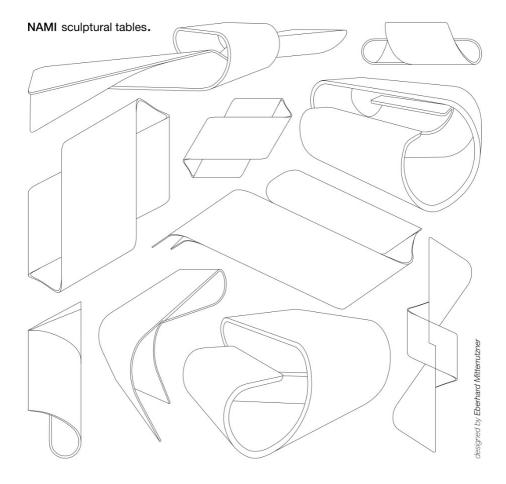

#### Nami Series

Inspired by the natural curvature of wood shavings, the designer created a series of sculptural tables, all bent three-dimensionally in one continuous loop. 10 single layers of wood of 8 m length each are bent three-dimensionally.

An organic and continuous FLOW OF WOOD that evokes the essential ELEGANCE and the natural form of the wood shavings. A GEOMETRIC GAME that recreates a NATURAL SHAPE and that develops itself in three different concepts of ORGANIC TABLES.

Three unique pieces, each one designed in relation to a specific use. Three different shapes that suggest the purpose.

Mizu 水

Kawa III

Umiうみ

#### Nami Series

Conceived as Made in Italy products and as large scale wood sculptures.

Realized using a **bending wood technique** that allows the wood surface to flow like a wave, from the bench seat to the table top.