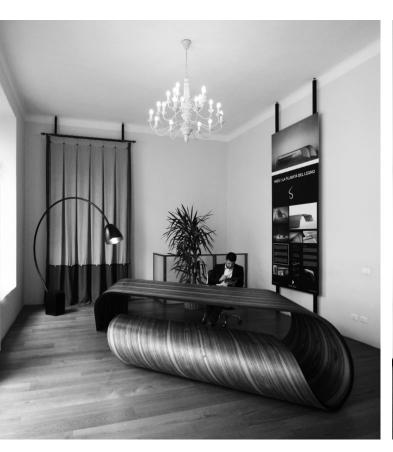

#### Nami Series

Inspired by the natural curvature of wood shavings, the designer created a series of sculptural tables, all bent three-dimensionally in one continuous loop. 10 single layers of wood of 8 m length each are bent three-dimensionally.

#### Nami Series

Conceived as Made in Italy products and as large scale wood sculptures.

Realized using a **bending wood technique** that allows the wood surface to flow like a wave, from the bench seat to the table top.

#### Nami Series / Umi うみ

**Designer:** Eberhard Mitterrutzner

**Dimensions:** 7,8 x 2,8 x h. 0,75 m (25.6"x 9.2"x h 2.5" feet)

Weight: ca. 750 kg Production Time: 800 hours

Surface: Canaletto Walnut