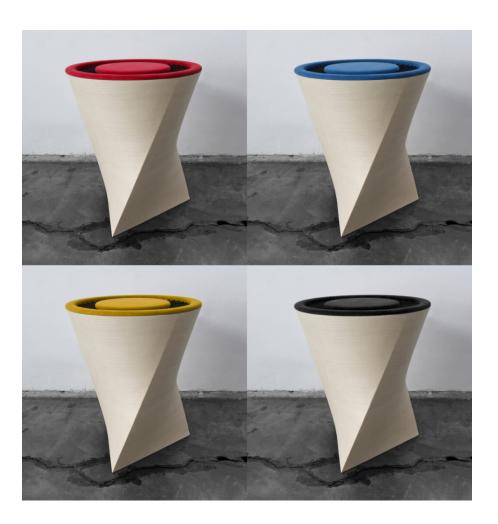

#### Double Curve Series / Nozomi

Designer: zerododici architecture, Milan

**Dimensions:** 37,5 x h 45 cm (ca. 14,8" x 17,7" inches)

Weight: ca. 2,5 kg
Production Time: 800 hours
Surface: Ash Wood

Finishing: Alcantara top, available in different colors