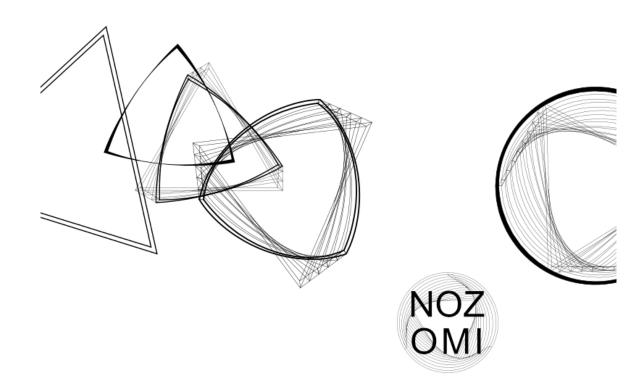

#### **Double Curve Series**

The result of our burning desire to make wood light, strong and flexible, is a piece of furniture made out of double curved ash shells.

Our artisan process allows a double bend of the

Our artisan process allows a **double bend** of the wood by gluing together horizontal veneer slices in several steps and using a specific geometric correction method.

A great writer once wrote that only the impossible is worth doing. We think that only the impossible is necessary.

#### Double Curve Series / Nozomi

Designer: zerododici architecture, Milan

**Dimensions:** 37,5 x h 45 cm (ca. 14,8" x 17,7" inches)

Weight: ca. 2,5 kg
Production Time: 800 hours
Surface: Ash Wood

Finishing: Alcantara top, available in different colors