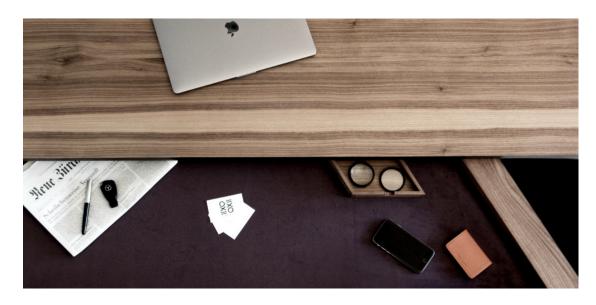

#### Nami Series / Mizu 水

**Designer:** Eberhard Mitterrutzner

**Dimensions:** 4,0 x 2,1 x h. 0,75 m | (13.1"x 6.8"x h 2.5" feet)

Weight: ca. 450 kg Production Time: 800 hours

Surface: Canaletto Walnut

**Accessories:** 3 power outlets, 2 USB charging ports,

Solid Wood Drawer