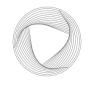

#### **Double Curve Series**

The result of our burning desire to make wood light, strong and flexible, is a piece of furniture made out of double curved ash shells.

Our artisan process allows a double bend of the

Our artisan process allows a **double bend** of the wood by gluing together horizontal veneer slices in several steps and using a specific geometric correction method.

A great writer once wrote that only the impossible is worth doing. We think that only the impossible is necessary.

#### Double Curve Series / Nozomi

Designer: zerododici architecture, Milan

**Dimensions:** 37,5 x h 45 cm (ca. 14,8" x 17,7" inches)

Weight: ca. 2,5 kg
Production Time: 800 hours
Surface: Ash Wood

Finishing: Alcantara top, available in different colors