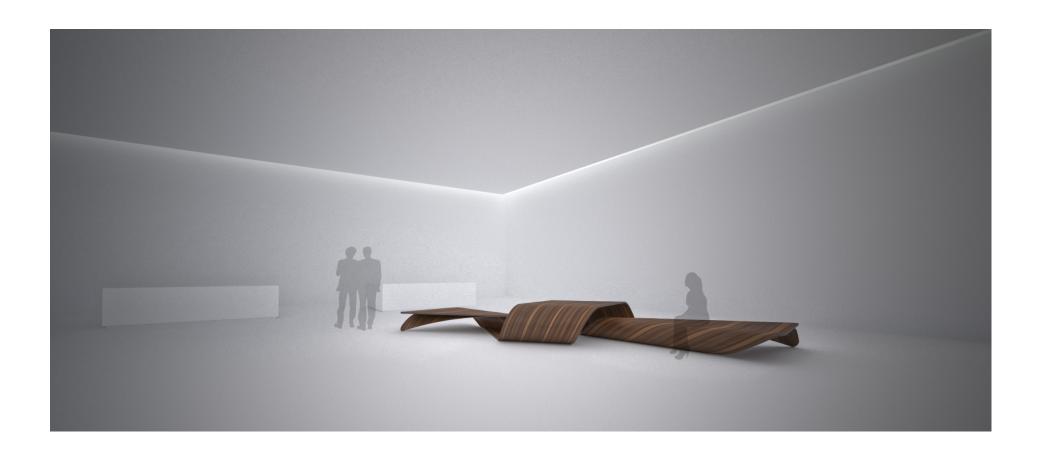

#### Nami Series

Inspired by the natural curvature of wood shavings, the designer created a series of sculptural tables, all bent three-dimensionally in one continuous loop. 10 single layers of wood of 8 m length each are bent three-dimensionally.

#### Nami Series

Conceived as Made in Italy products and as large scale wood sculptures.

Realized using a **bending wood technique** that allows the wood surface to flow like a wave, from the bench seat to the table top.

Nature played a main role in the design process, since we can find there many forms of soft and continuous curvatures - like in the ocean waves. The design sculptures are **suitable for exclusive office space**, apartment lofts, hotel receptions, bank lobbies and other locations in need of refined character and distinction.

NAMI offer a supreme tactile and visual experience, adding value to every space; showcasing our appreciation for **precision in craftsmanship** and ambition for cutting-edge solutions.