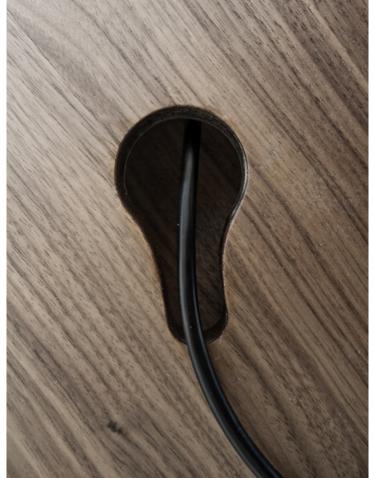

#### Nami Series / Mizu 水

**Designer:** Eberhard Mitterrutzner

**Dimensions:** 4,0 x 2,1 x h. 0,75 m | (13.1"x 6.8"x h 2.5" feet)

Weight: ca. 450 kg Production Time: 800 hours

Surface: Canaletto Walnut

**Accessories:** 3 power outlets, 2 USB charging ports,