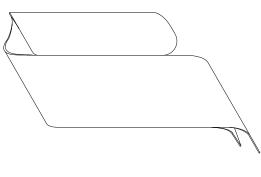

#### Nami Series / Umi うみ

**Designer:** Eberhard Mitterrutzner

**Dimensions:** 7,8 x 2,8 x h. 0,75 m (25.6"x 9.2"x h 2.5" feet)

Weight: ca. 750 kg Production Time: 800 hours

Surface: Canaletto Walnut