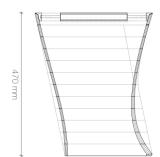

#### Nami Series / Umi うみ

**Designer:** Eberhard Mitterrutzner

**Dimensions:** 7,8 x 2,8 x h. 0,75 m (25.6"x 9.2"x h 2.5" feet)

Weight: ca. 750 kg Production Time: 800 hours

Surface: Canaletto Walnut