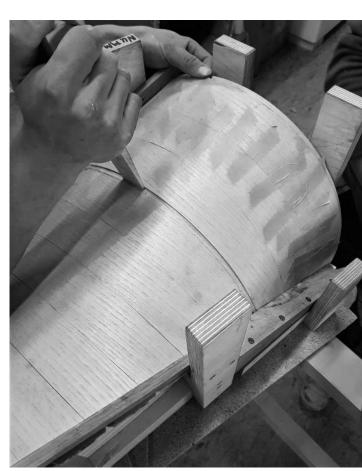

#### **Double Curve Series**

The result of our burning desire to make wood light, strong and flexible, is a piece of furniture made out of double curved ash shells.

Our artisan process allows a double bend of the

Our artisan process allows a **double bend** of the wood by gluing together horizontal veneer slices in several steps and using a specific geometric correction method.

A great writer once wrote that only the impossible is worth doing. We think that only the impossible is necessary.