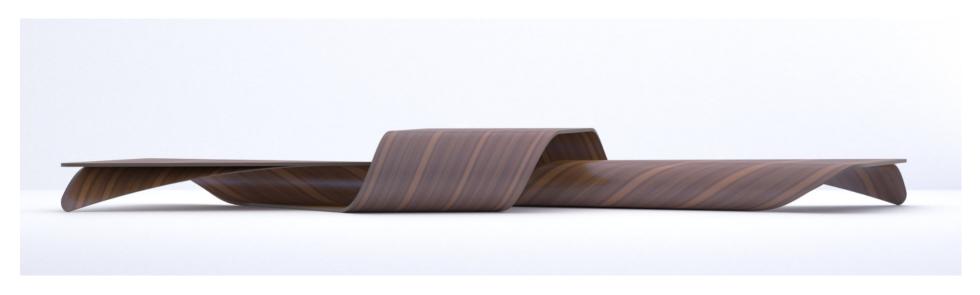

#### Nami Series

Inspired by the natural curvature of wood shavings, the designer created a series of sculptural tables, all bent three-dimensionally in one continuous loop. 10 single layers of wood of 8 m length each are bent three-dimensionally.

#### Nami Series

Conceived as Made in Italy products and as large scale wood sculptures.

Realized using a **bending wood technique** that allows the wood surface to flow like a wave, from the bench seat to the table top.

#### Nami Series / Mizu 水

**Designer:** Eberhard Mitterrutzner

**Dimensions:** 4,0 x 2,1 x h. 0,75 m | (13.1"x 6.8"x h 2.5" feet)

Weight: ca. 450 kg Production Time: 800 hours

Surface: Canaletto Walnut

**Accessories:** 3 power outlets, 2 USB charging ports,