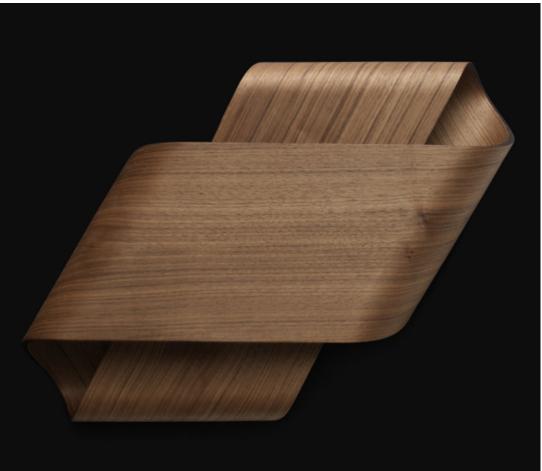

#### **Double Curve Series**

The result of our burning desire to make wood light, strong and flexible, is a piece of furniture made out of double curved ash shells.

Our artisan process allows a double bend of the

Our artisan process allows a **double bend** of the wood by gluing together horizontal veneer slices in several steps and using a specific geometric correction method.

A great writer once wrote that only the impossible is worth doing. We think that only the impossible is necessary.