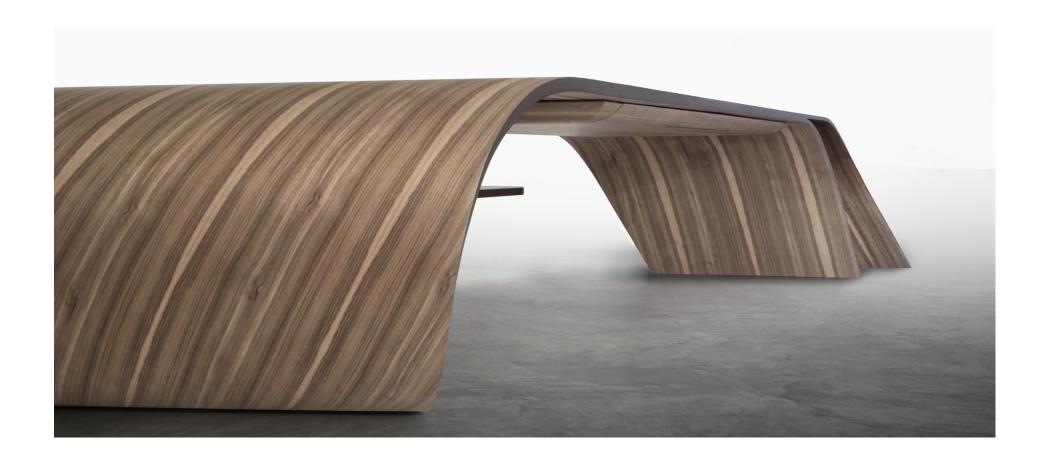

#### Nami Series

Inspired by the natural curvature of wood shavings, the designer created a series of sculptural tables, all bent three-dimensionally in one continuous loop. 10 single layers of wood of 8 m length each are bent three-dimensionally.

#### Nami Series

Conceived as Made in Italy products and as large scale wood sculptures.

Realized using a **bending wood technique** that allows the wood surface to flow like a wave, from the bench seat to the table top.

Nature played a main role in the design process, since we can find there many forms of soft and continuous curvatures - like in the ocean waves. The design sculptures are **suitable for exclusive office space**, apartment lofts, hotel receptions, bank lobbies and other locations in need of refined character and distinction.

NAMI offer a supreme tactile and visual experience, adding value to every space; showcasing our appreciation for **precision in craftsmanship** and ambition for cutting-edge solutions.