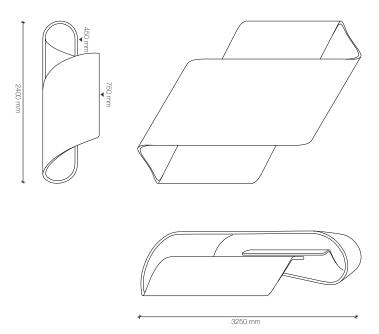

#### Nami Series / Kawa JII

Designer: Eberhard Mitterrutzner
Dimensions: 3,25 x 2,4 x h. 0,75 m l

(10.7"x 7.9"x h 2.5" feet)

Weight: ca. 450 kg
Production Time: 800 hours

Surface: Canaletto Walnut