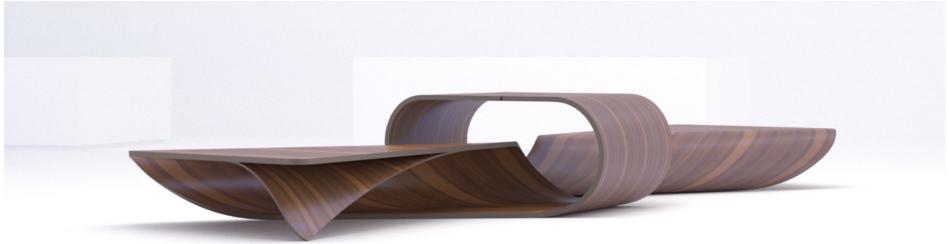

#### Nami Series

Inspired by the natural curvature of wood shavings, the designer created a series of sculptural tables, all bent three-dimensionally in one continuous loop. 10 single layers of wood of 8 m length each are bent three-dimensionally.

#### Nami Series

Conceived as Made in Italy products and as large scale wood sculptures.

Realized using a **bending wood technique** that allows the wood surface to flow like a wave, from the bench seat to the table top.

#### Nami Series / Kawa JII

Designer: Eberhard Mitterrutzner
Dimensions: 3,25 x 2,4 x h. 0,75 m l

(10.7"x 7.9"x h 2.5" feet)

Weight: ca. 450 kg
Production Time: 800 hours

Surface: Canaletto Walnut