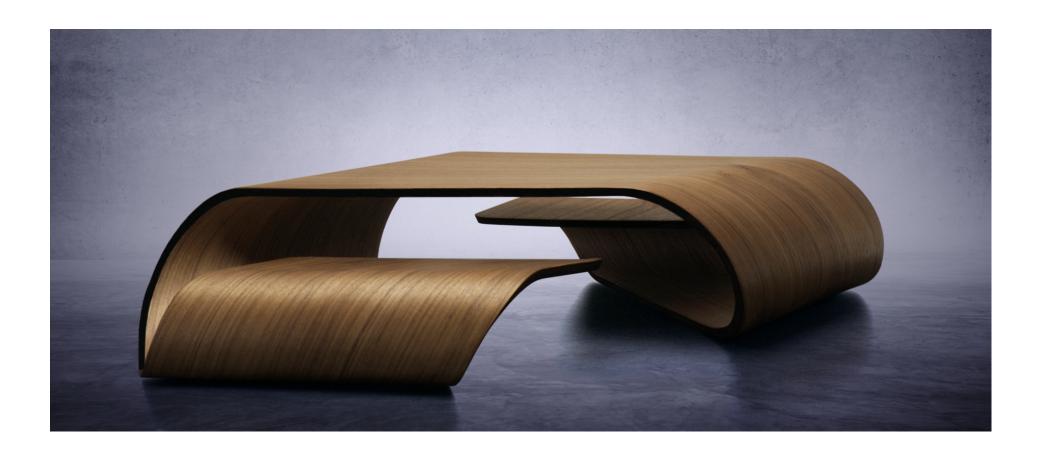

#### Nami Series

Inspired by the natural curvature of wood shavings, the designer created a series of sculptural tables, all bent three-dimensionally in one continuous loop. 10 single layers of wood of 8 m length each are bent three-dimensionally.

#### Nami Series

Conceived as Made in Italy products and as large scale wood sculptures.

Realized using a **bending wood technique** that allows the wood surface to flow like a wave, from the bench seat to the table top.

Nature played a main role in the design process, since we can find there many forms of soft and continuous curvatures - like in the ocean waves. The design sculptures are **suitable for exclusive office space**, apartment lofts, hotel receptions, bank lobbies and other locations in need of refined character and distinction.

NAMI offer a supreme tactile and visual experience, adding value to every space; showcasing our appreciation for **precision in craftsmanship** and ambition for cutting-edge solutions.