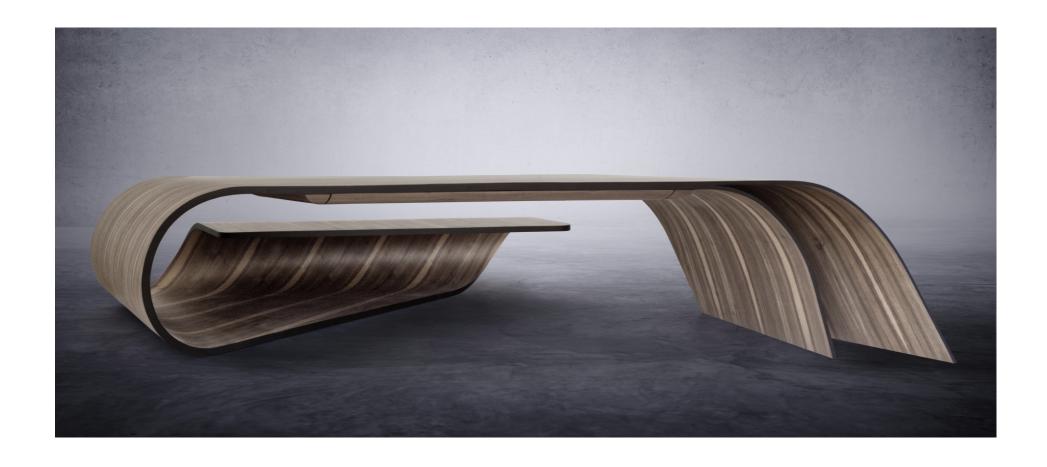

#### Nami Series

Inspired by the natural curvature of wood shavings, the designer created a series of sculptural tables, all bent three-dimensionally in one continuous loop. 10 single layers of wood of 8 m length each are bent three-dimensionally.

#### Nami Series

Conceived as Made in Italy products and as large scale wood sculptures.

Realized using a **bending wood technique** that allows the wood surface to flow like a wave, from the bench seat to the table top.

Nature played a main role in the design process, since we can find there many forms of soft and continuous curvatures - like in the ocean waves. The design sculptures are **suitable for exclusive office space**, apartment lofts, hotel receptions, bank lobbies and other locations in need of refined character and distinction.

NAMI offer a supreme tactile and visual experience, adding value to every space; showcasing our appreciation for **precision in craftsmanship** and ambition for cutting-edge solutions.