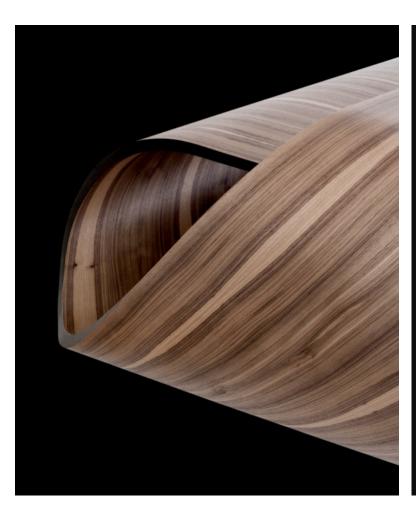

#### Nami Series

Inspired by the natural curvature of wood shavings, the designer created a series of sculptural tables, all bent three-dimensionally in one continuous loop. 10 single layers of wood of 8 m length each are bent three-dimensionally.

#### Nami Series

Conceived as Made in Italy products and as large scale wood sculptures.

Realized using a **bending wood technique** that allows the wood surface to flow like a wave, from the bench seat to the table top.

Nature played a main role in the design process, since we can find there many forms of soft and continuous curvatures - like in the ocean waves. The design sculptures are **suitable for exclusive office space**, apartment lofts, hotel receptions, bank lobbies and other locations in need of refined character and distinction.

NAMI offer a supreme tactile and visual experience, adding value to every space; showcasing our appreciation for **precision in craftsmanship** and ambition for cutting-edge solutions.