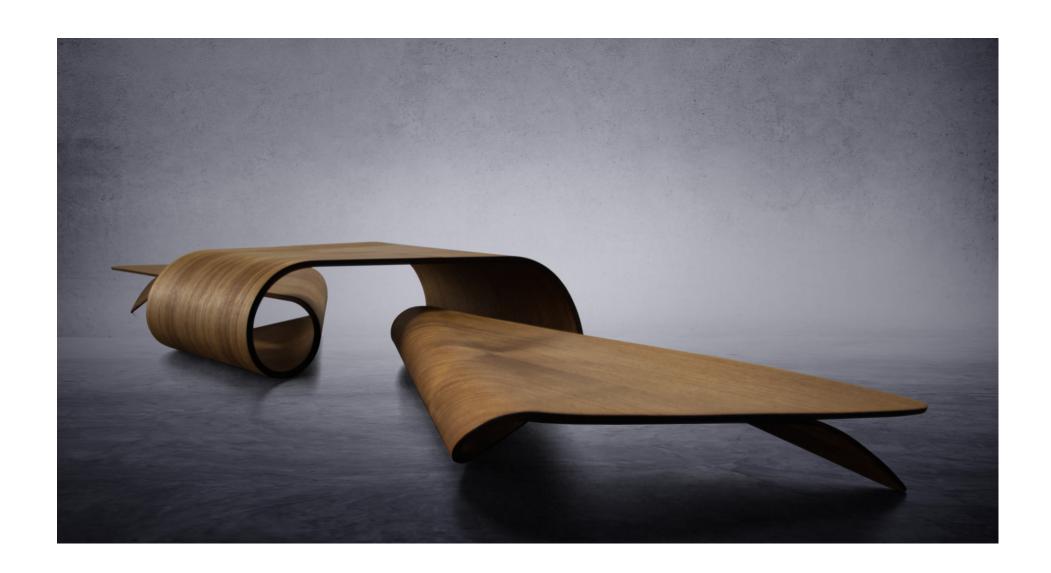

#### Nami Series

Inspired by the natural curvature of wood shavings, the designer created a series of sculptural tables, all bent three-dimensionally in one continuous loop. 10 single layers of wood of 8 m length each are bent three-dimensionally.

An organic and continuous FLOW OF WOOD that evokes the essential ELEGANCE and the natural form of the wood shavings. A GEOMETRIC GAME that recreates a NATURAL SHAPE and that develops itself in three different concepts of ORGANIC TABLES.

#### Nami Series

Conceived as Made in Italy products and as large scale wood sculptures.

Realized using a **bending wood technique** that allows the wood surface to flow like a wave, from the bench seat to the table top.

Nature played a main role in the design process, since we can find there many forms of soft and continuous curvatures - like in the ocean waves. The design sculptures are **suitable for exclusive office space**, apartment lofts, hotel receptions, bank lobbies and other locations in need of refined character and distinction.

NAMI offer a supreme tactile and visual experience, adding value to every space; showcasing our appreciation for **precision in craftsmanship** and ambition for cutting-edge solutions.