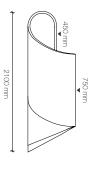

#### Nami Series / Mizu 水

**Designer:** Eberhard Mitterrutzner

**Dimensions:** 4,0 x 2,1 x h. 0,75 m | (13.1"x 6.8"x h 2.5" feet)

Weight: ca. 450 kg Production Time: 800 hours

Surface: Canaletto Walnut

**Accessories:** 3 power outlets, 2 USB charging ports,