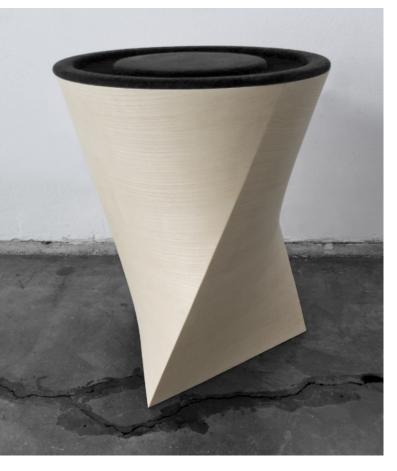

#### **Double Curve Series**

The result of our burning desire to make wood light, strong and flexible, is a piece of furniture made out of double curved ash shells.

Our artisan process allows a double bend of the

Our artisan process allows a **double bend** of the wood by gluing together horizontal veneer slices in several steps and using a specific geometric correction method.

A great writer once wrote that only the impossible is worth doing. We think that only the impossible is necessary.

#### Double Curve Series / Nozomi

Designer: zerododici architecture, Milan

**Dimensions:** 37,5 x h 45 cm (ca. 14,8" x 17,7" inches)

Weight: ca. 2,5 kg
Production Time: 800 hours
Surface: Ash Wood

Finishing: Alcantara top, available in different colors