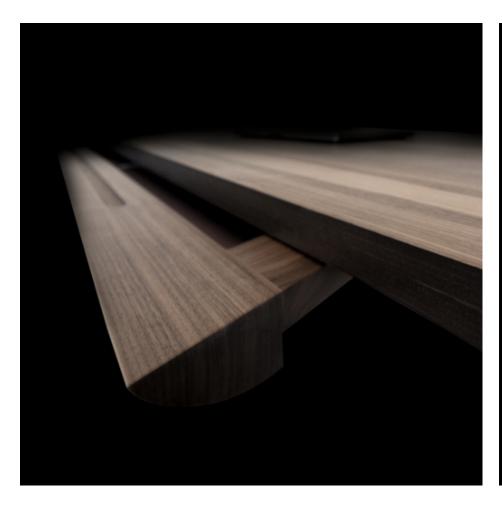

#### **Double Curve Series**

The result of our burning desire to make wood light, strong and flexible, is a piece of furniture made out of double curved ash shells.

Our artisan process allows a double bend of the

Our artisan process allows a **double bend** of the wood by gluing together horizontal veneer slices in several steps and using a specific geometric correction method.

A great writer once wrote that only the impossible is worth doing. We think that only the impossible is necessary.

#### Double Curve Series / Nozomi

Designer: zerododici architecture, Milan

**Dimensions:** 37,5 x h 45 cm (ca. 14,8" x 17,7" inches)

Weight: ca. 2,5 kg
Production Time: 800 hours
Surface: Ash Wood

Finishing: Alcantara top, available in different colors