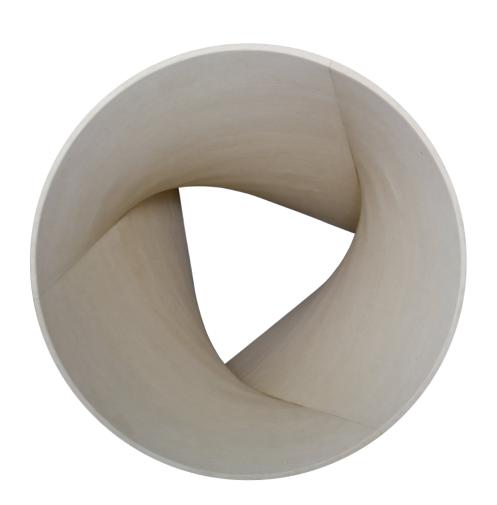

#### **Double Curve Series**

The result of our burning desire to make wood light, strong and flexible, is a piece of furniture made out of double curved ash shells.

Our artisan process allows a double bend of the

Our artisan process allows a **double bend** of the wood by gluing together horizontal veneer slices in several steps and using a specific geometric correction method.

A great writer once wrote that only the impossible is worth doing. We think that only the impossible is necessary.

#### Double Curve Series / Nozomi

Designer: zerododici architecture, Milan

**Dimensions:** 37,5 x h 45 cm (ca. 14,8" x 17,7" inches)

Weight: ca. 2,5 kg
Production Time: 800 hours
Surface: Ash Wood

Finishing: Alcantara top, available in different colors