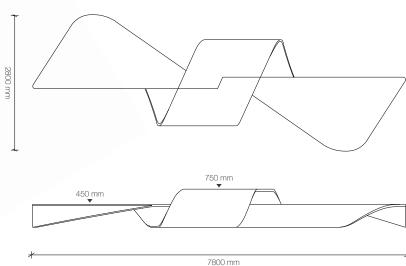

#### Nami Series / Umi うみ

**Designer:** Eberhard Mitterrutzner

**Dimensions:** 7,8 x 2,8 x h. 0,75 m (25.6"x 9.2"x h 2.5" feet)

Weight: ca. 750 kg Production Time: 800 hours

Surface: Canaletto Walnut

#### Nami Series

Conceived as Made in Italy products and as large scale wood sculptures.

Realized using a **bending wood technique** that allows the wood surface to flow like a wave, from the bench seat to the table top.

Nature played a main role in the design process, since we can find there many forms of soft and continuous curvatures - like in the ocean waves. The design sculptures are **suitable for exclusive office space**, apartment lofts, hotel receptions, bank lobbies and other locations in need of refined character and distinction.

NAMI offer a supreme tactile and visual experience, adding value to every space; showcasing our appreciation for **precision in craftsmanship** and ambition for cutting-edge solutions.