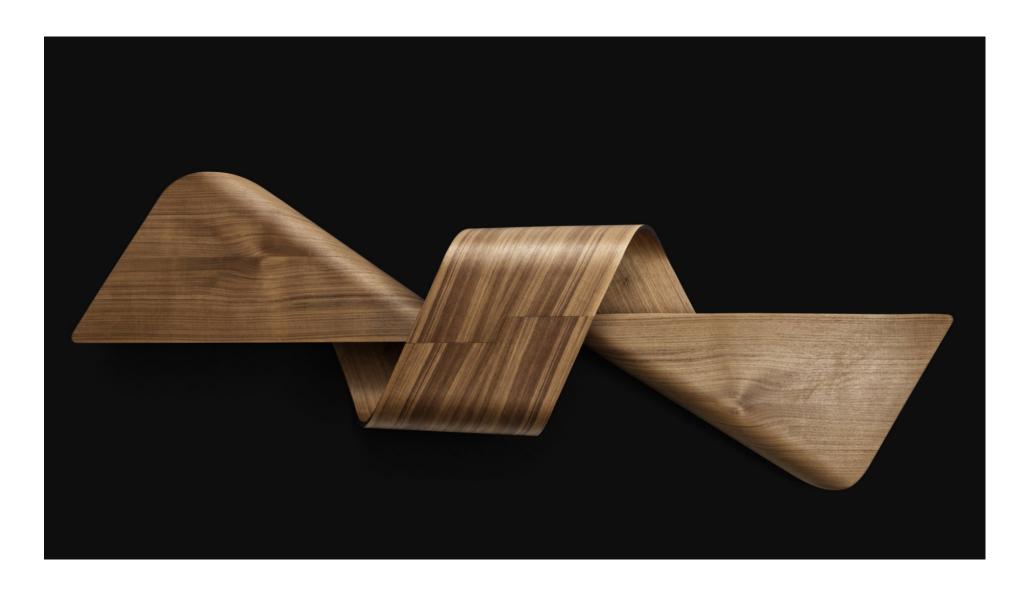

#### Nami Series / Umi うみ

**Designer:** Eberhard Mitterrutzner

**Dimensions:** 7,8 x 2,8 x h. 0,75 m (25.6"x 9.2"x h 2.5" feet)

Weight: ca. 750 kg Production Time: 800 hours

Surface: Canaletto Walnut

#### Nami Series

Conceived as Made in Italy products and as large scale wood sculptures.

Realized using a **bending wood technique** that allows the wood surface to flow like a wave, from the bench seat to the table top.

Nature played a main role in the design process, since we can find there many forms of soft and continuous curvatures - like in the ocean waves. The design sculptures are **suitable for exclusive office space**, apartment lofts, hotel receptions, bank lobbies and other locations in need of refined character and distinction.

NAMI offer a supreme tactile and visual experience, adding value to every space; showcasing our appreciation for **precision in craftsmanship** and ambition for cutting-edge solutions.