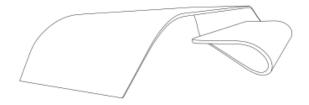

#### Nami Series

Inspired by the natural curvature of wood shavings, the designer created a series of sculptural tables, all bent three-dimensionally in one continuous loop. 10 single layers of wood of 8 m length each are bent three-dimensionally.

#### Nami Series

Conceived as Made in Italy products and as large scale wood sculptures.

Realized using a **bending wood technique** that allows the wood surface to flow like a wave, from the bench seat to the table top.

Nature played a main role in the design process, since we can find there many forms of soft and continuous curvatures - like in the ocean waves. The design sculptures are **suitable for exclusive office space**, apartment lofts, hotel receptions, bank lobbies and other locations in need of refined character and distinction.

NAMI offer a supreme tactile and visual experience, adding value to every space; showcasing our appreciation for **precision in craftsmanship** and ambition for cutting-edge solutions.