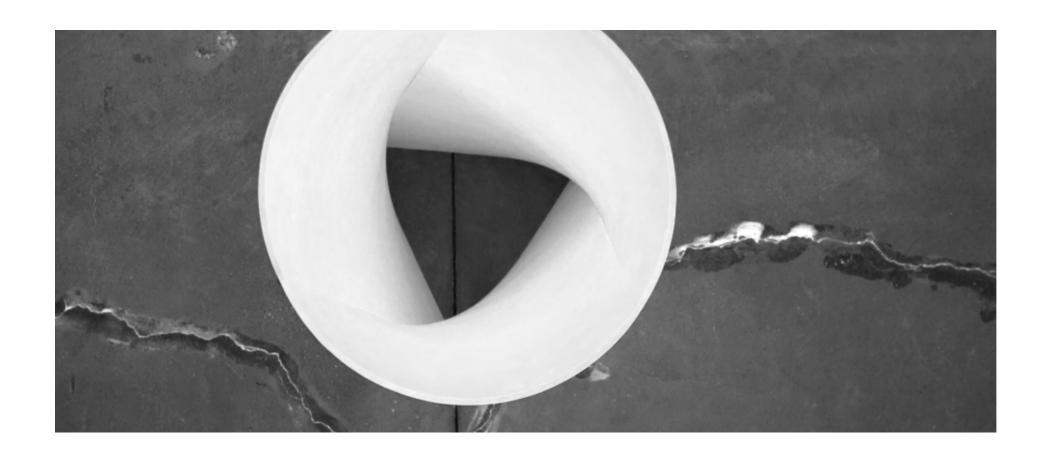

#### **Double Curve Series**

The result of our burning desire to make wood light, strong and flexible, is a piece of furniture made out of double curved ash shells.

Our artisan process allows a double bend of the

Our artisan process allows a **double bend** of the wood by gluing together horizontal veneer slices in several steps and using a specific geometric correction method.

A great writer once wrote that only the impossible is worth doing. We think that only the impossible is necessary.

#### Double Curve Series / Nozomi

Designer: zerododici architecture, Milan

**Dimensions:** 37,5 x h 45 cm (ca. 14,8" x 17,7" inches)

Weight: ca. 2,5 kg
Production Time: 800 hours
Surface: Ash Wood

Finishing: Alcantara top, available in different colors