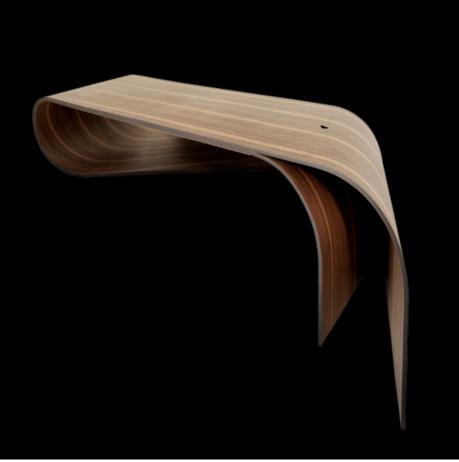

#### Nami Series

Inspired by the natural curvature of wood shavings, the designer created a series of sculptural tables, all bent three-dimensionally in one continuous loop. 10 single layers of wood of 8 m length each are bent three-dimensionally.

#### Nami Series

Conceived as Made in Italy products and as large scale wood sculptures.

Realized using a **bending wood technique** that allows the wood surface to flow like a wave, from the bench seat to the table top.

Nature played a main role in the design process, since we can find there many forms of soft and continuous curvatures - like in the ocean waves. The design sculptures are **suitable for exclusive office space**, apartment lofts, hotel receptions, bank lobbies and other locations in need of refined character and distinction.

NAMI offer a supreme tactile and visual experience, adding value to every space; showcasing our appreciation for **precision in craftsmanship** and ambition for cutting-edge solutions.