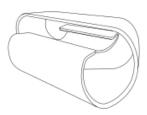

#### Nami Series

Inspired by the natural curvature of wood shavings, the designer created a series of sculptural tables, all bent three-dimensionally in one continuous loop. 10 single layers of wood of 8 m length each are bent three-dimensionally.

#### Nami Series

Conceived as Made in Italy products and as large scale wood sculptures.

Realized using a **bending wood technique** that allows the wood surface to flow like a wave, from the bench seat to the table top.

Nature played a main role in the design process, since we can find there many forms of soft and continuous curvatures - like in the ocean waves. The design sculptures are **suitable for exclusive office space**, apartment lofts, hotel receptions, bank lobbies and other locations in need of refined character and distinction.

NAMI offer a supreme tactile and visual experience, adding value to every space; showcasing our appreciation for **precision in craftsmanship** and ambition for cutting-edge solutions.