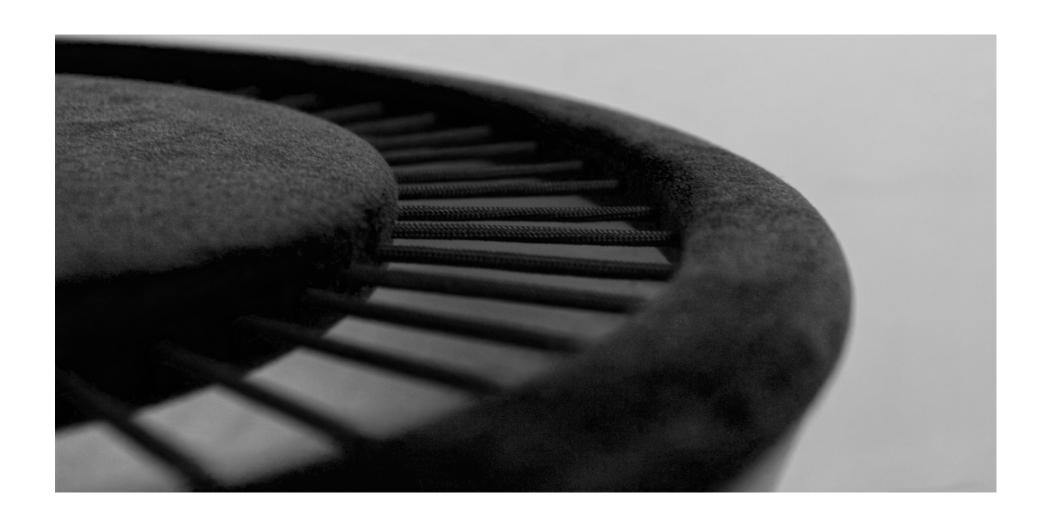

#### **Double Curve Series**

The result of our burning desire to make wood light, strong and flexible, is a piece of furniture made out of double curved ash shells.

Our artisan process allows a double bend of the

Our artisan process allows a **double bend** of the wood by gluing together horizontal veneer slices in several steps and using a specific geometric correction method.

A great writer once wrote that only the impossible is worth doing. We think that only the impossible is necessary.

#### Double Curve Series / Nozomi

Designer: zerododici architecture, Milan

**Dimensions:** 37,5 x h 45 cm (ca. 14,8" x 17,7" inches)

Weight: ca. 2,5 kg
Production Time: 800 hours
Surface: Ash Wood

Finishing: Alcantara top, available in different colors