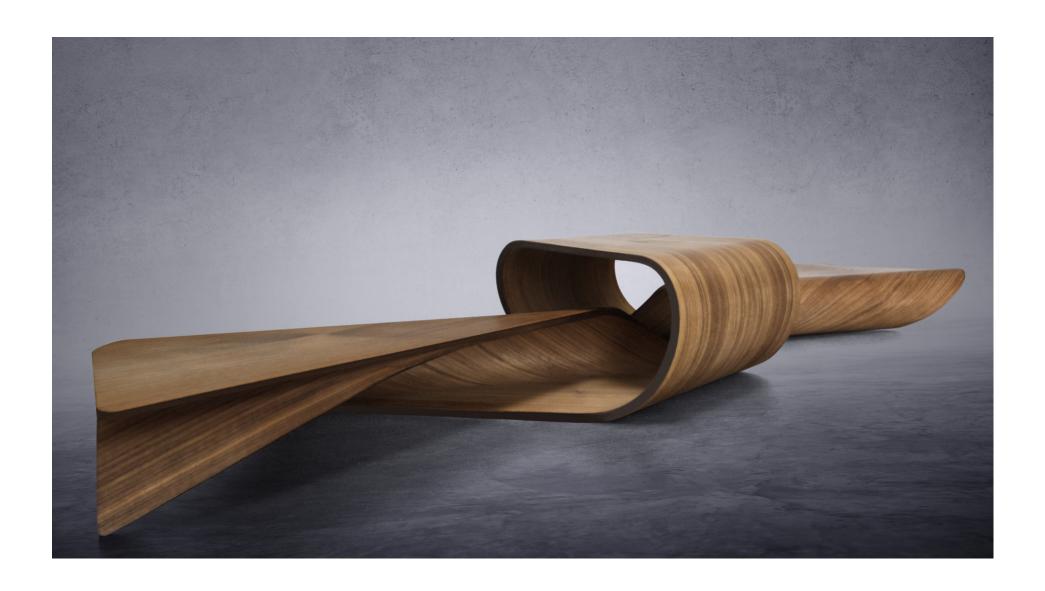

#### **Double Curve Series**

The result of our burning desire to make wood light, strong and flexible, is a piece of furniture made out of double curved ash shells.

Our artisan process allows a double bend of the

Our artisan process allows a **double bend** of the wood by gluing together horizontal veneer slices in several steps and using a specific geometric correction method.

A great writer once wrote that only the impossible is worth doing. We think that only the impossible is necessary.