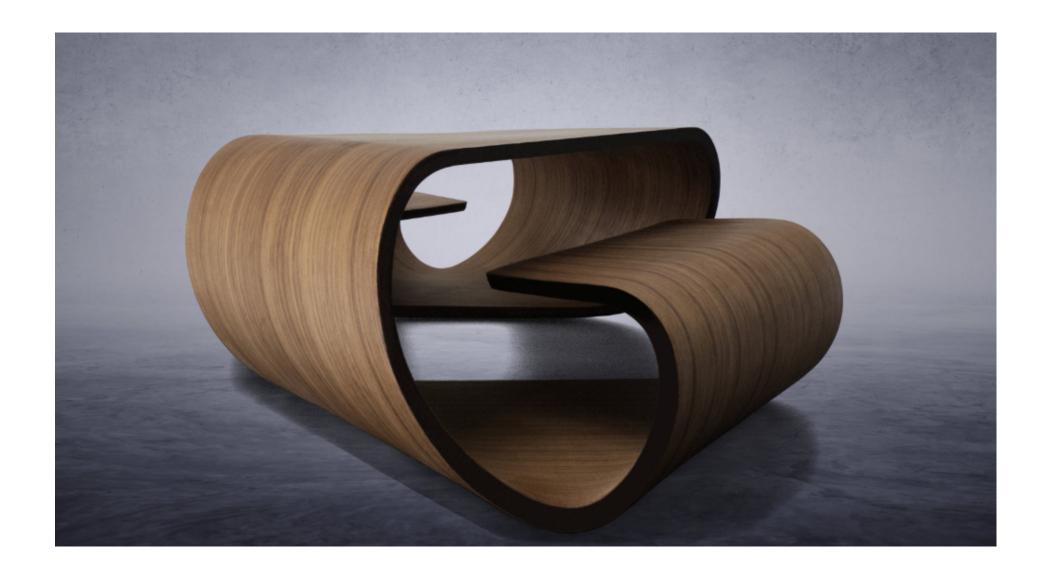

#### Nami Series

Inspired by the natural curvature of wood shavings, the designer created a series of sculptural tables, all bent three-dimensionally in one continuous loop. 10 single layers of wood of 8 m length each are bent three-dimensionally.

#### Nami Series

Conceived as Made in Italy products and as large scale wood sculptures.

Realized using a **bending wood technique** that allows the wood surface to flow like a wave, from the bench seat to the table top.

Nature played a main role in the design process, since we can find there many forms of soft and continuous curvatures - like in the ocean waves. The design sculptures are **suitable for exclusive office space**, apartment lofts, hotel receptions, bank lobbies and other locations in need of refined character and distinction.

NAMI offer a supreme tactile and visual experience, adding value to every space; showcasing our appreciation for **precision in craftsmanship** and ambition for cutting-edge solutions.