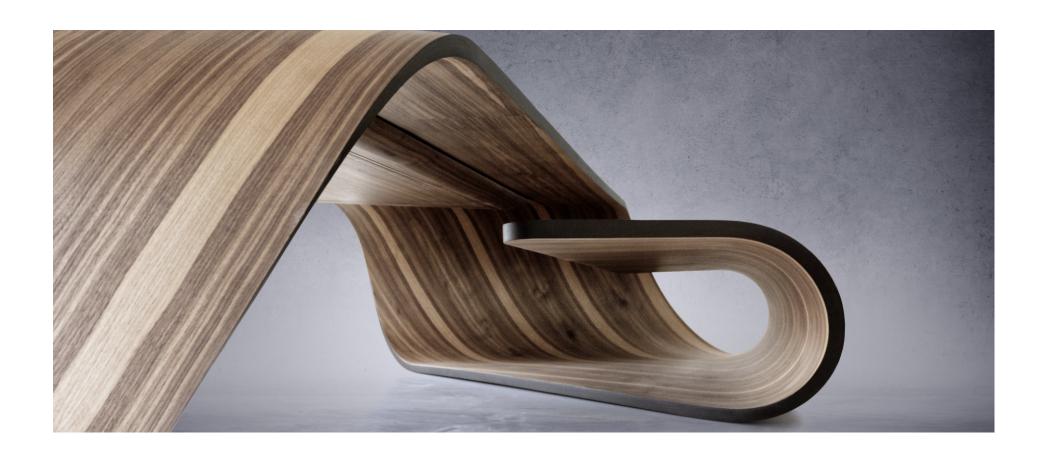

#### Nami Series

Inspired by the natural curvature of wood shavings, the designer created a series of sculptural tables, all bent three-dimensionally in one continuous loop. 10 single layers of wood of 8 m length each are bent three-dimensionally.

#### Nami Series

Conceived as Made in Italy products and as large scale wood sculptures.

Realized using a **bending wood technique** that allows the wood surface to flow like a wave, from the bench seat to the table top.

Nature played a main role in the design process, since we can find there many forms of soft and continuous curvatures - like in the ocean waves. The design sculptures are **suitable for exclusive office space**, apartment lofts, hotel receptions, bank lobbies and other locations in need of refined character and distinction.

NAMI offer a supreme tactile and visual experience, adding value to every space; showcasing our appreciation for **precision in craftsmanship** and ambition for cutting-edge solutions.