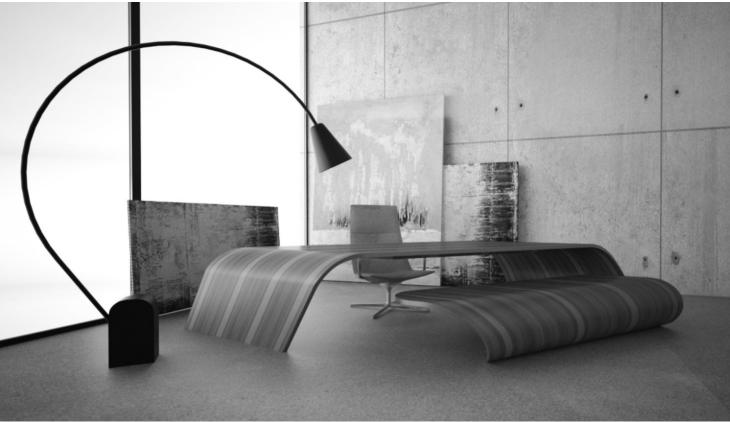

#### Nami Series

Inspired by the natural curvature of wood shavings, the designer created a series of sculptural tables, all bent three-dimensionally in one continuous loop. 10 single layers of wood of 8 m length each are bent three-dimensionally.

#### Nami Series

Conceived as Made in Italy products and as large scale wood sculptures.

Realized using a **bending wood technique** that allows the wood surface to flow like a wave, from the bench seat to the table top.

#### Nami Series / Mizu 水

**Designer:** Eberhard Mitterrutzner

**Dimensions:** 4,0 x 2,1 x h. 0,75 m | (13.1"x 6.8"x h 2.5" feet)

Weight: ca. 450 kg Production Time: 800 hours

Surface: Canaletto Walnut

**Accessories:** 3 power outlets, 2 USB charging ports,