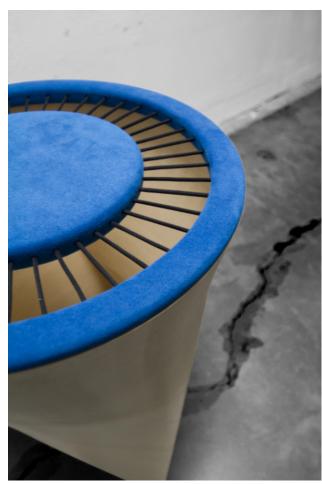

#### **Double Curve Series**

The result of our burning desire to make wood light, strong and flexible, is a piece of furniture made out of double curved ash shells.

Our artisan process allows a double bend of the

#### Double Curve Series / Nozomi

Designer: zerododici architecture, Milan

**Dimensions:** 37,5 x h 45 cm (ca. 14,8" x 17,7" inches)

Weight: ca. 2,5 kg
Production Time: 800 hours
Surface: Ash Wood

Finishing: Alcantara top, available in different colors