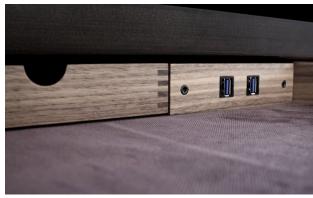

#### Nami Series / Mizu 水

**Designer:** Eberhard Mitterrutzner

**Dimensions:** 4,0 x 2,1 x h. 0,75 m | (13.1"x 6.8"x h 2.5" feet)

Weight: ca. 450 kg Production Time: 800 hours

Surface: Canaletto Walnut

**Accessories:** 3 power outlets, 2 USB charging ports,