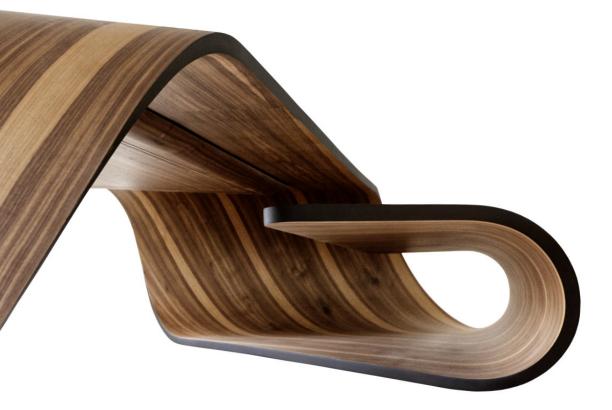

#### Nami Series

Conceived as Made in Italy products and as large scale wood sculptures.

Realized using a **bending wood technique** that allows the wood surface to flow like a wave, from the bench seat to the table top.

Nature played a main role in the design process, since we can find there many forms of soft and continuous curvatures - like in the ocean waves. The design sculptures are **suitable for exclusive office space**, apartment lofts, hotel receptions, bank lobbies and other locations in need of refined character and distinction.

NAMI offer a supreme tactile and visual experience, adding value to every space; showcasing our appreciation for **precision in craftsmanship** and ambition for cutting-edge solutions.