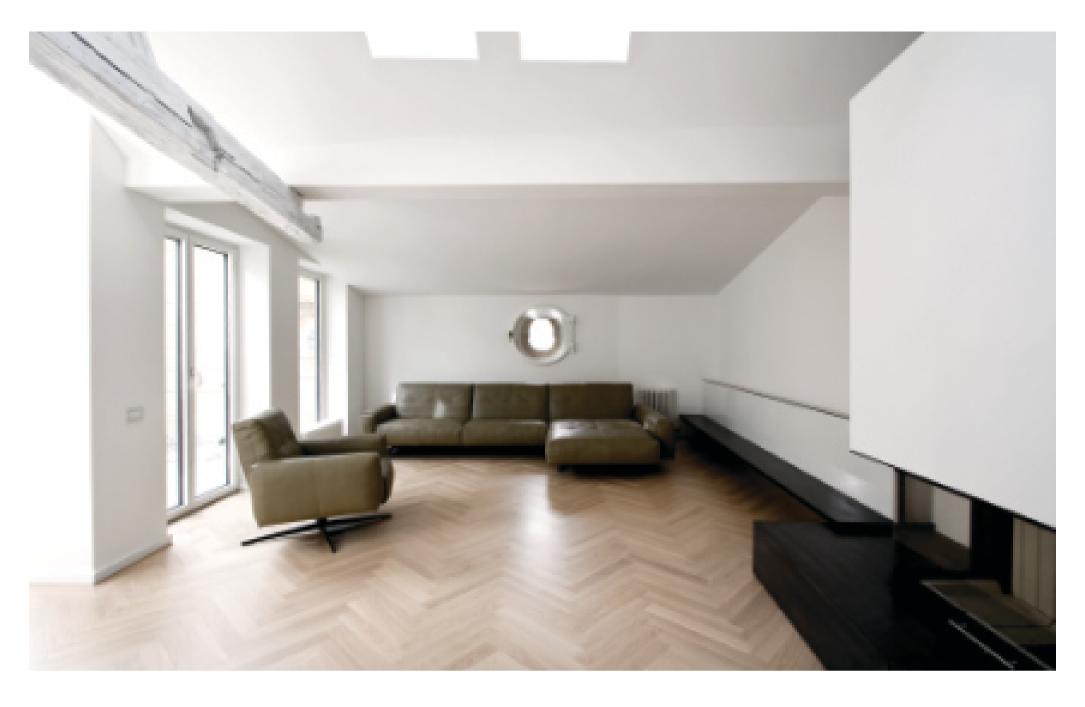

 $\mathsf{APARTMENT}\;\mathbf{ER}$ 

APARTMENT **ER** 

APARTMENT **ER** 

Dekor panel, Corian (kitchen countertop)

HOUSE **OE** 

HOUSE **OE** 

HOUSE **OE** 

Location: Bressanone (BZ), Italy

Materials: MDF with BEN oak veneer, painted MDF,

Absolut Black Seta stone (kitchen countertop)

APARTMENT **RO** 

Location: Bressanone (BZ), Italy

Materials: Solid oiled oak, painted MDF, Dekor panel,

acrylic glass