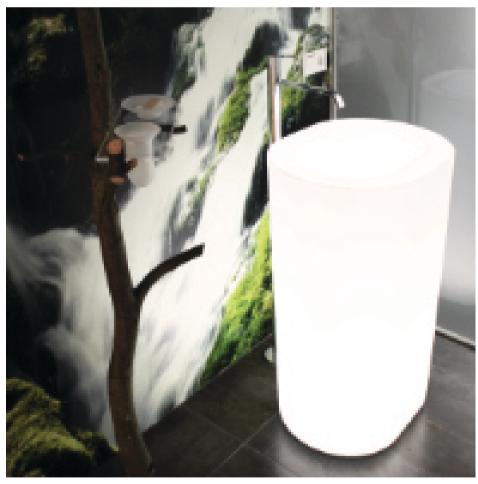

ROOM **RO** (2015)

CLINIC **ER** 

Location: Bressanone (BZ), Italy

Materials: painted MDF, raw steel, Dekor panel

APARTMENT **vKB** 

APARTMENT **vKB** 

#### APARTMENT **vKB** (2016)

Location: Bolzano (BZ), Italy

Materials: treated and oiled walnut, painted MDF, "emalit" glass