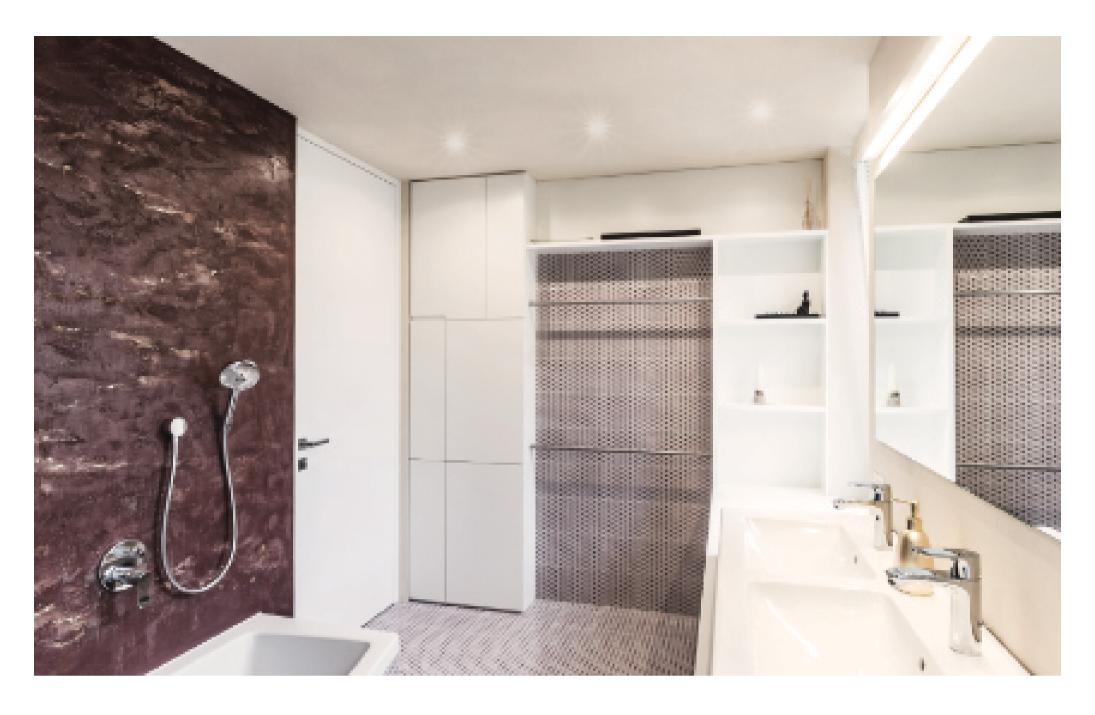

#### APARTMENT **vKB** (2016)

Location: Bolzano (BZ), Italy

Materials: treated and oiled walnut, painted MDF, "emalit" glass