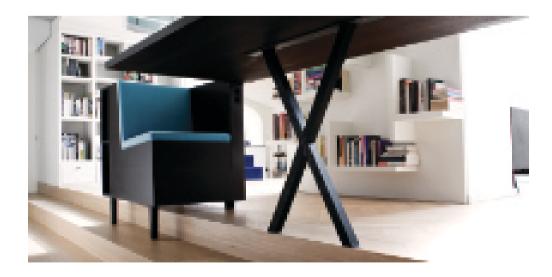

 $\mathsf{APARTMENT}\;\mathbf{ER}$ 

APARTMENT **ER** 

APARTMENT **ER** 

Dekor panel, Corian (kitchen countertop)

HOUSE **OE** 

HOUSE **OE** 

HOUSE **OE** 

Location: Bressanone (BZ), Italy

Materials: MDF with BEN oak veneer, painted MDF,

Absolut Black Seta stone (kitchen countertop)

APARTMENT **RO** 

Location: Bressanone (BZ), Italy

Materials: Solid oiled oak, painted MDF, Dekor panel,

acrylic glass