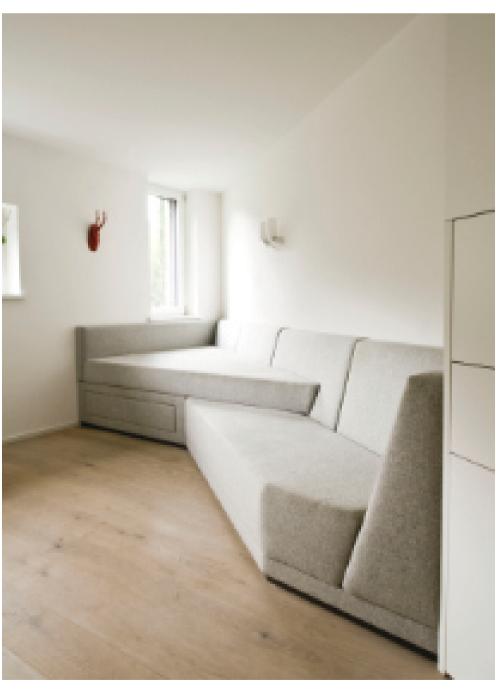

HOUSE **SC** 

HOUSE **SC** 

Location: Bressanone, Italy

Materials: Fenix NTM, chromed MDF, Swiss pine,

Solid ash, beech plywood, painted MDF, Dekor panel

ROOM **RO** 

Location: nearby Milan, Italy

Materials: Wengé, painted MDF, Dekor panel, acrylic glass