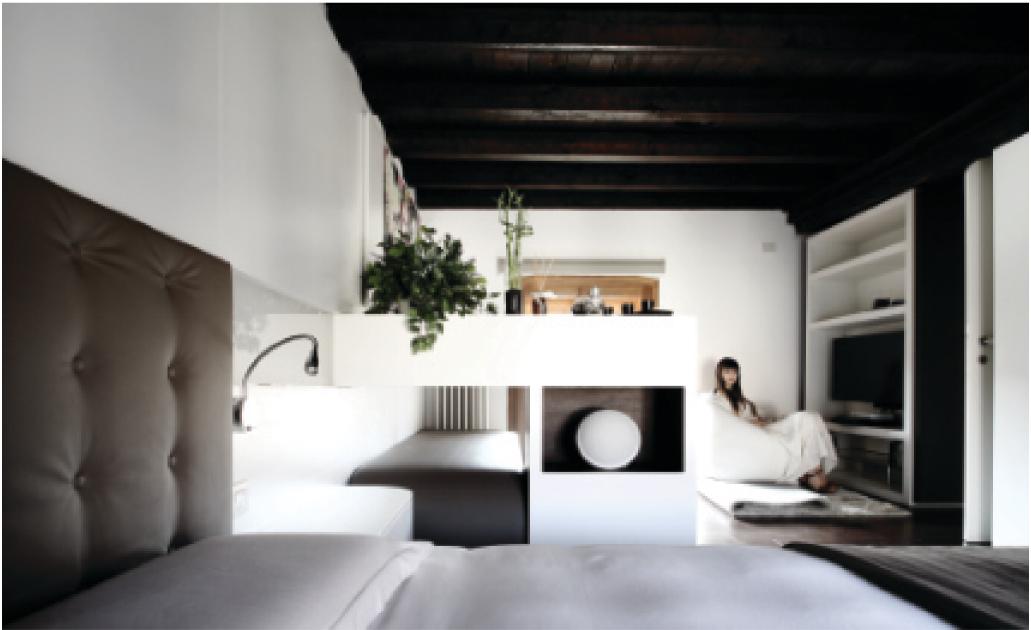

HOUSE **SC** 

HOUSE **SC** 

Location: Bressanone, Italy

Materials: Fenix NTM, chromed MDF, Swiss pine,

Solid ash, beech plywood, painted MDF, Dekor panel

ROOM **RO** 

Location: nearby Milan, Italy

Materials: Wengé, painted MDF, Dekor panel, acrylic glass