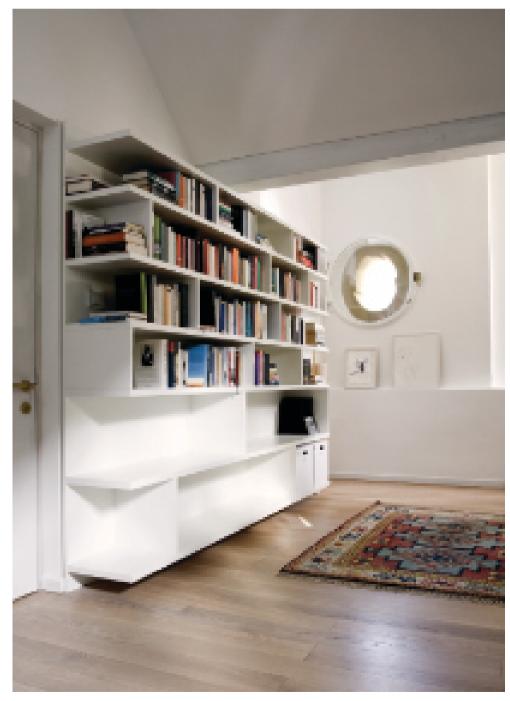

 $\mathsf{APARTMENT}\;\mathbf{ER}$ 

APARTMENT **ER** 

APARTMENT **ER** 

Dekor panel, Corian (kitchen countertop)

HOUSE **OE** 

HOUSE **OE** 

HOUSE **OE** 

Location: Bressanone (BZ), Italy

Materials: MDF with BEN oak veneer, painted MDF,

Absolut Black Seta stone (kitchen countertop)

APARTMENT **RO** 

Location: Bressanone (BZ), Italy

Materials: Solid oiled oak, painted MDF, Dekor panel,

acrylic glass