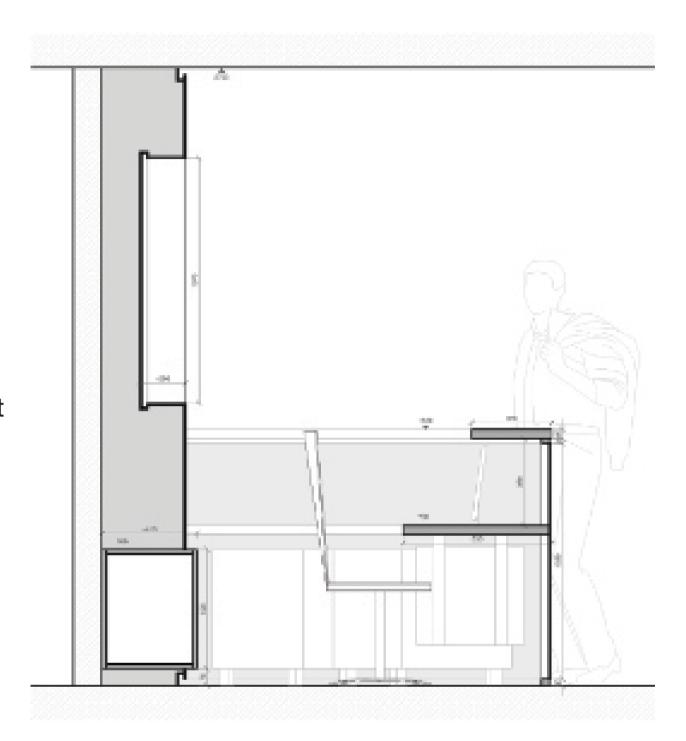

ROOM **RO** (2015)

CLINIC **ER** 

Location: Bressanone (BZ), Italy

Materials: painted MDF, raw steel, Dekor panel

APARTMENT **vKB** 

APARTMENT **vKB** 

#### APARTMENT **vKB** (2016)

Location: Bolzano (BZ), Italy

Materials: treated and oiled walnut, painted MDF, "emalit" glass