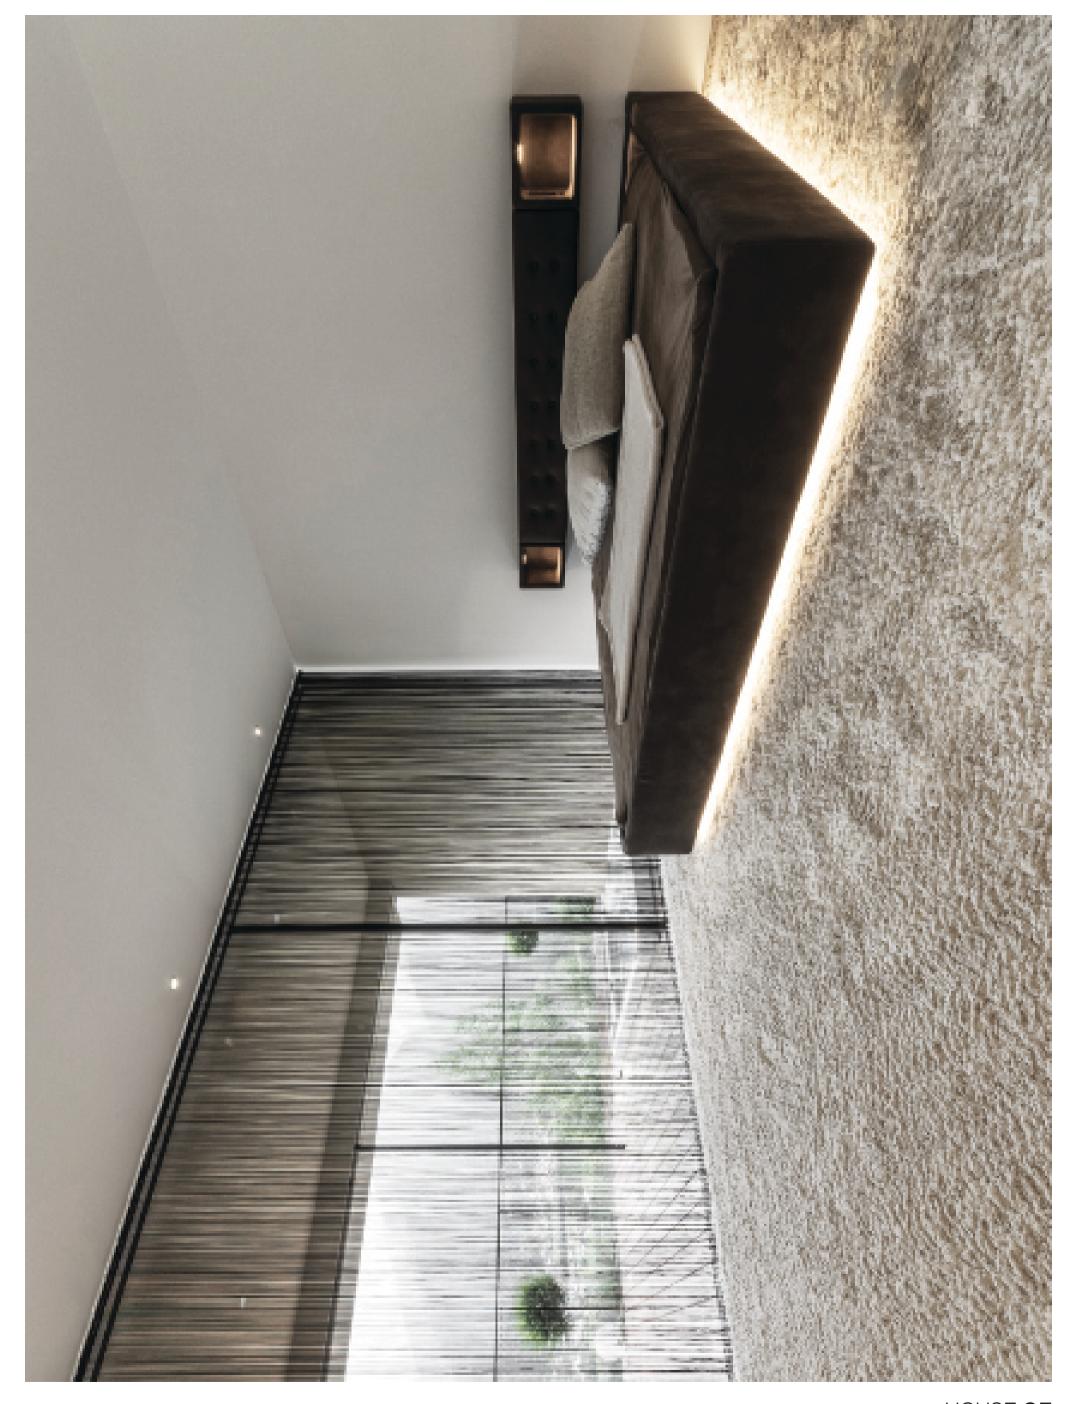

HOUSE **SC** 

HOUSE **SC** 

Location: Bressanone, Italy

Materials: Fenix NTM, chromed MDF, Swiss pine,

Solid ash, beech plywood, painted MDF, Dekor panel

ROOM **RO** 

Location: nearby Milan, Italy

Materials: Wengé, painted MDF, Dekor panel, acrylic glass