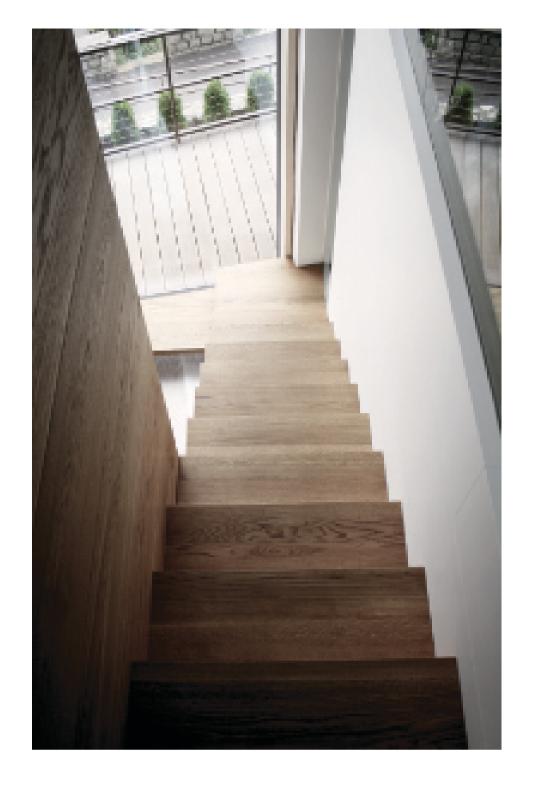

HOUSE **SC** 

HOUSE **SC** 

Location: Bressanone, Italy

Materials: Fenix NTM, chromed MDF, Swiss pine,

Solid ash, beech plywood, painted MDF, Dekor panel

ROOM **RO** 

Location: nearby Milan, Italy

Materials: Wengé, painted MDF, Dekor panel, acrylic glass