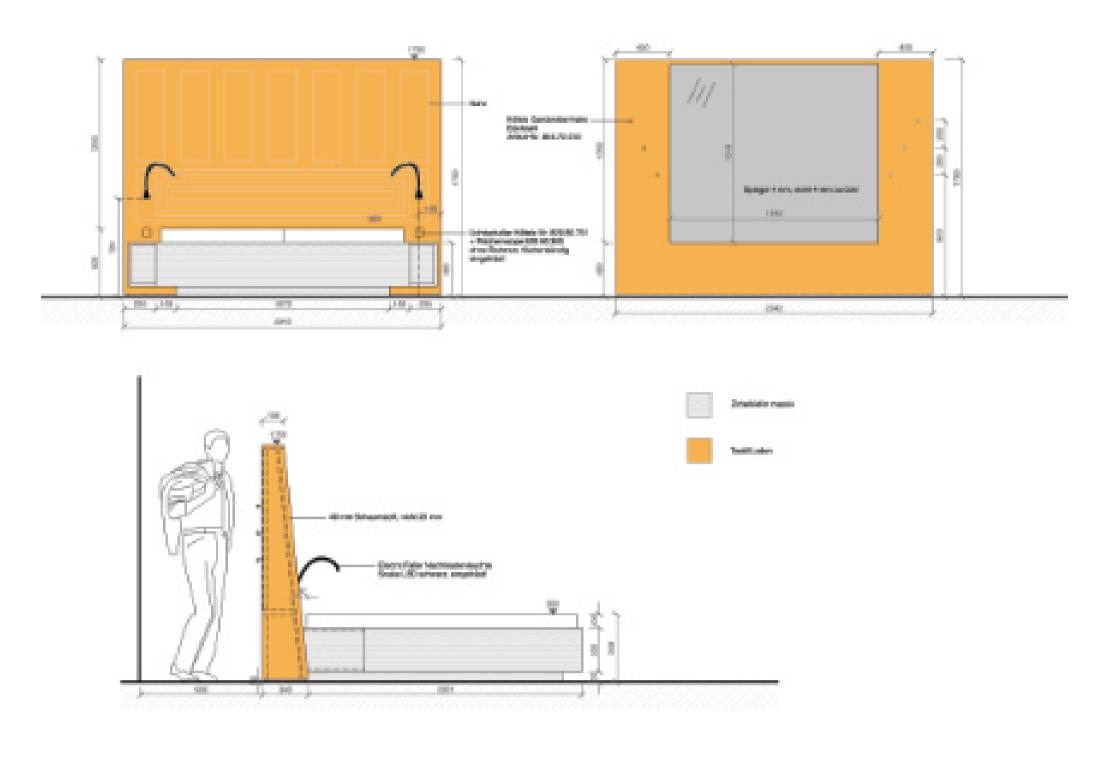

#### APARTMENT **vKB** (2016)

Location: Bolzano (BZ), Italy

Materials: treated and oiled walnut, painted MDF, "emalit" glass