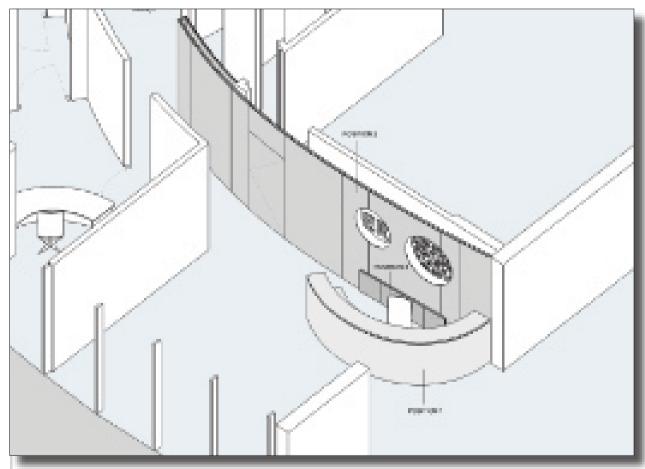

 $\mathsf{APARTMENT}\;\mathbf{ER}$ 

APARTMENT **ER** 

APARTMENT **ER** 

Dekor panel, Corian (kitchen countertop)

HOUSE **OE** 

HOUSE **OE** 

HOUSE **OE** 

Location: Bressanone (BZ), Italy

Materials: MDF with BEN oak veneer, painted MDF,

Absolut Black Seta stone (kitchen countertop)

APARTMENT **RO** 

Location: Bressanone (BZ), Italy

Materials: Solid oiled oak, painted MDF, Dekor panel,

acrylic glass