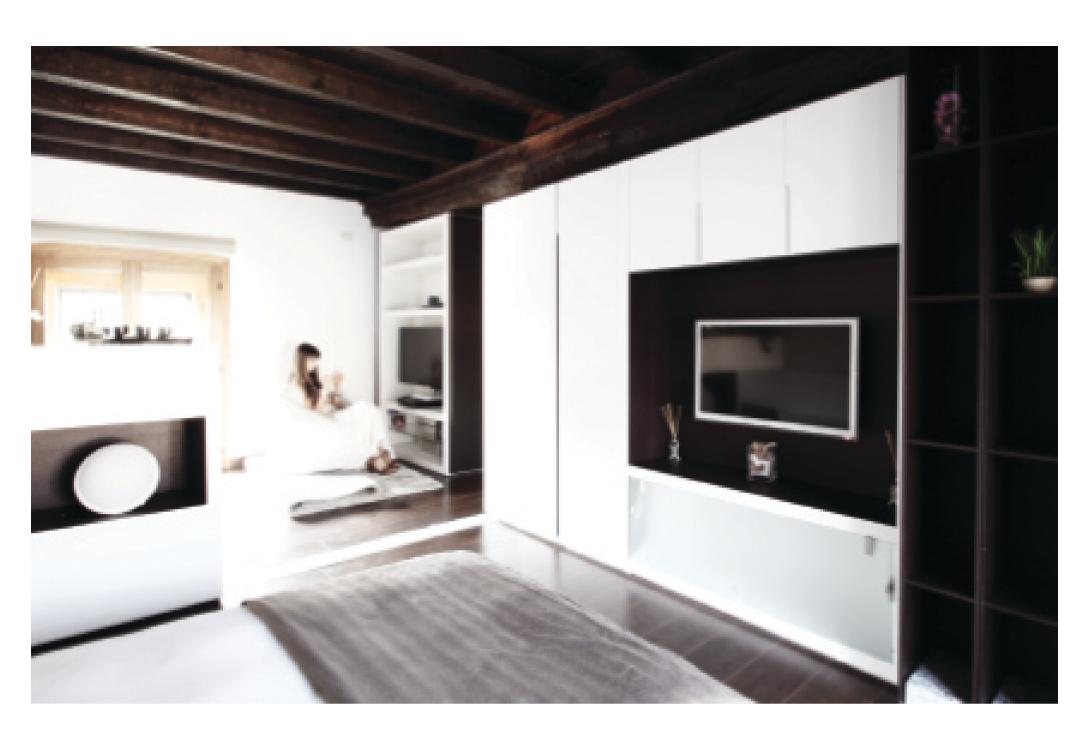

HOUSE **SC** 

HOUSE **SC** 

Location: Bressanone, Italy

Materials: Fenix NTM, chromed MDF, Swiss pine,

Solid ash, beech plywood, painted MDF, Dekor panel

ROOM **RO** 

Location: nearby Milan, Italy

Materials: Wengé, painted MDF, Dekor panel, acrylic glass