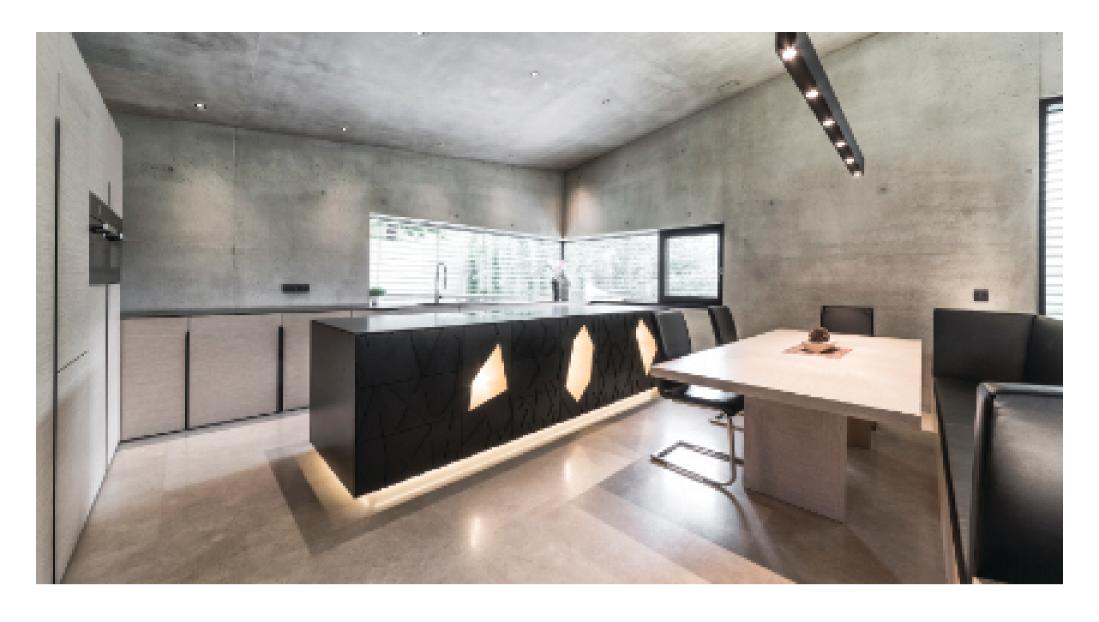

HOUSE **SC** 

HOUSE **SC** 

Location: Bressanone, Italy

Materials: Fenix NTM, chromed MDF, Swiss pine,

Solid ash, beech plywood, painted MDF, Dekor panel

ROOM **RO** 

Location: nearby Milan, Italy

Materials: Wengé, painted MDF, Dekor panel, acrylic glass