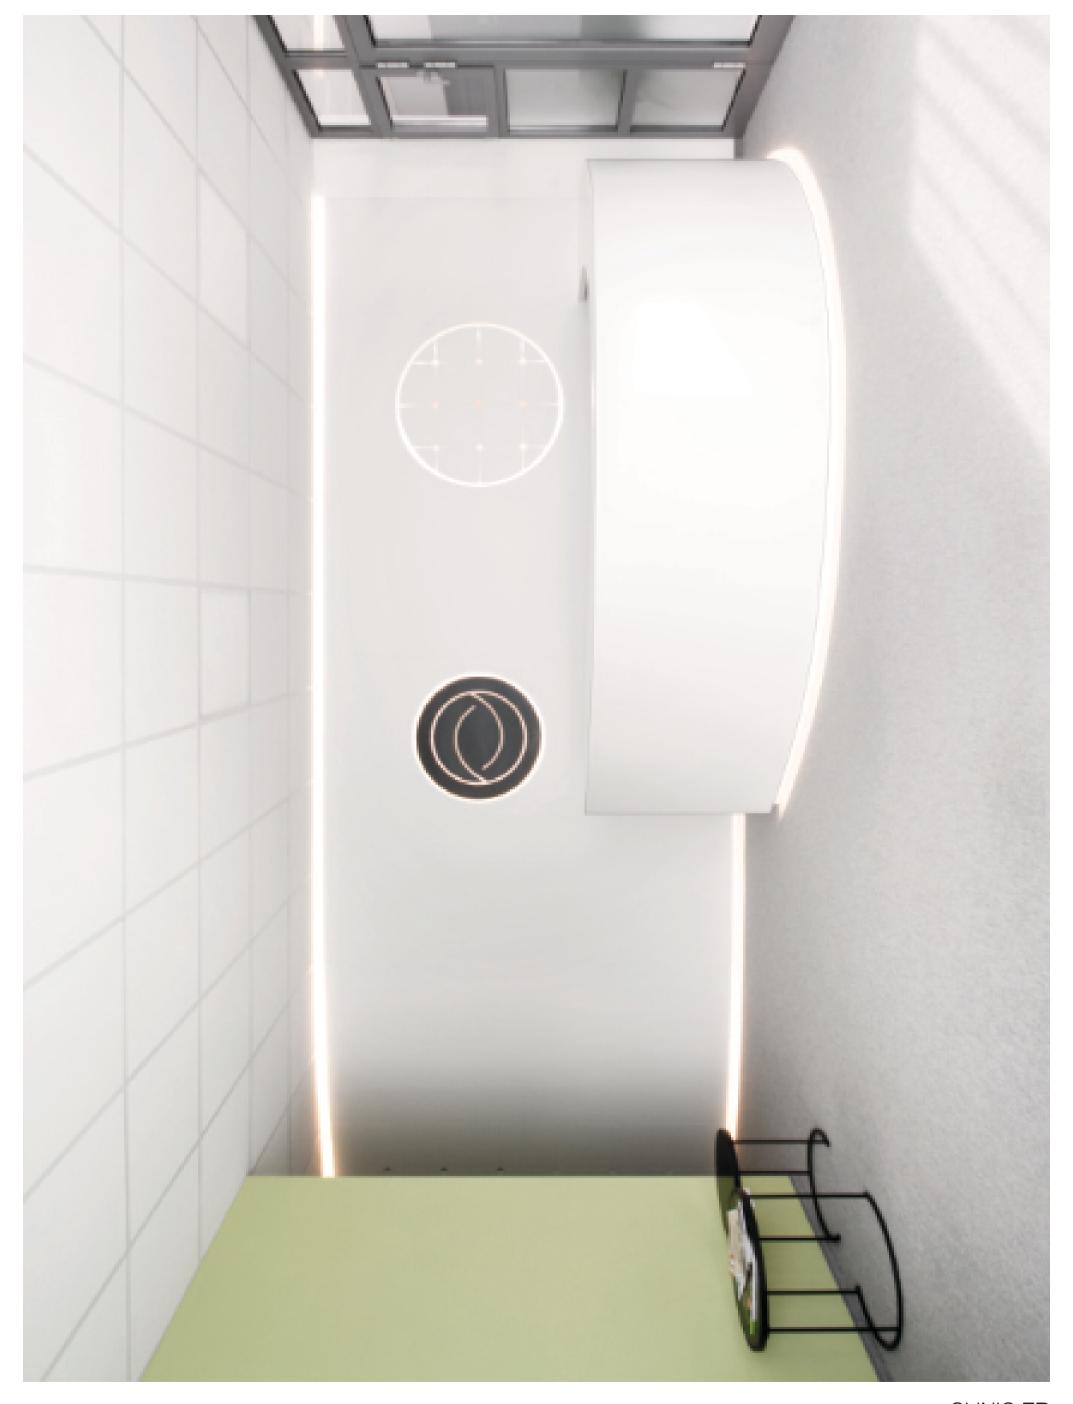

ROOM **RO** (2015)

CLINIC **ER** 

Location: Bressanone (BZ), Italy

Materials: painted MDF, raw steel, Dekor panel

APARTMENT **vKB** 

APARTMENT **vKB** 