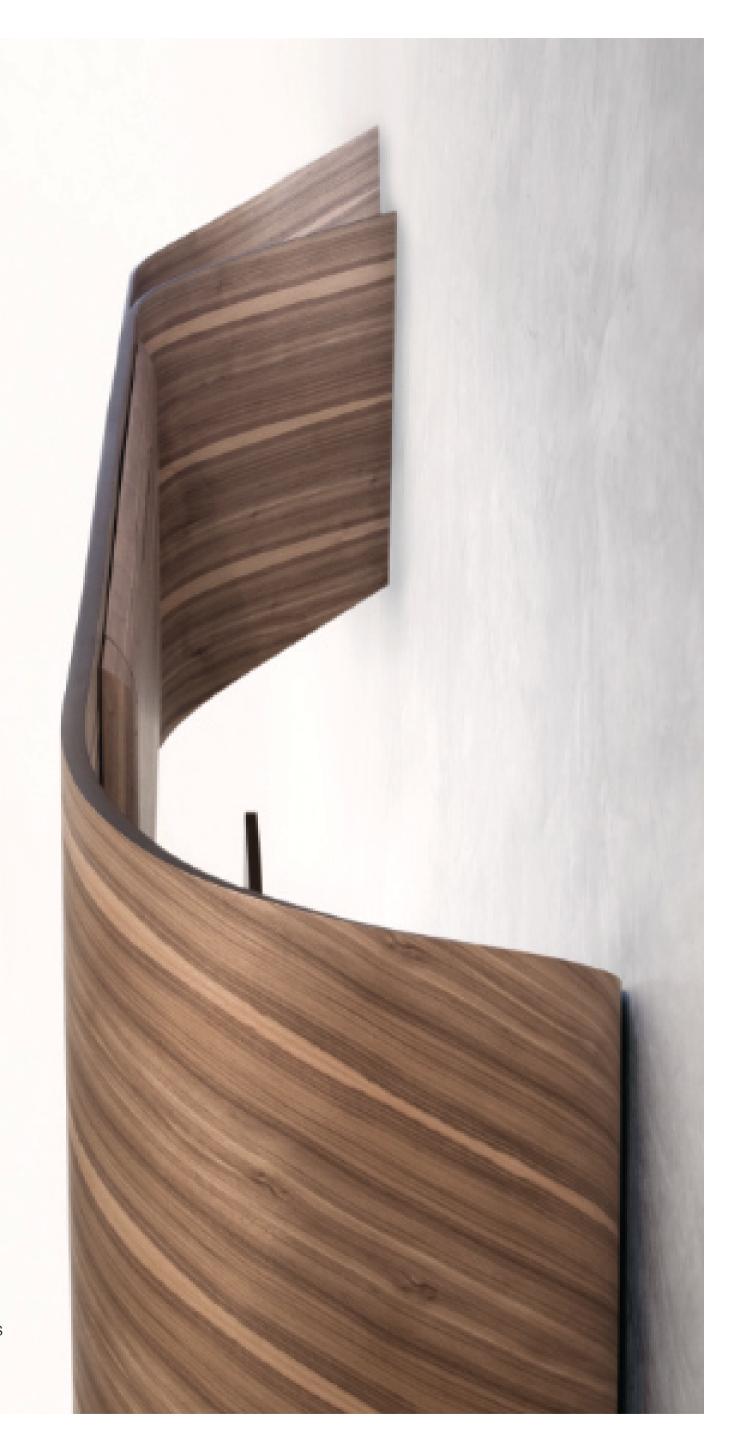

# DESIGN SCULPTURE TABLE **MIZU** (2017/18)

Handcrafted in Italy

Surface: Canaletto Walnut

Dimensions: 4,20 x 2,00 x h 0,75 m

Production time: 800 hours

Weight: ca. 450kg

Check www.frcustom.eu for more details