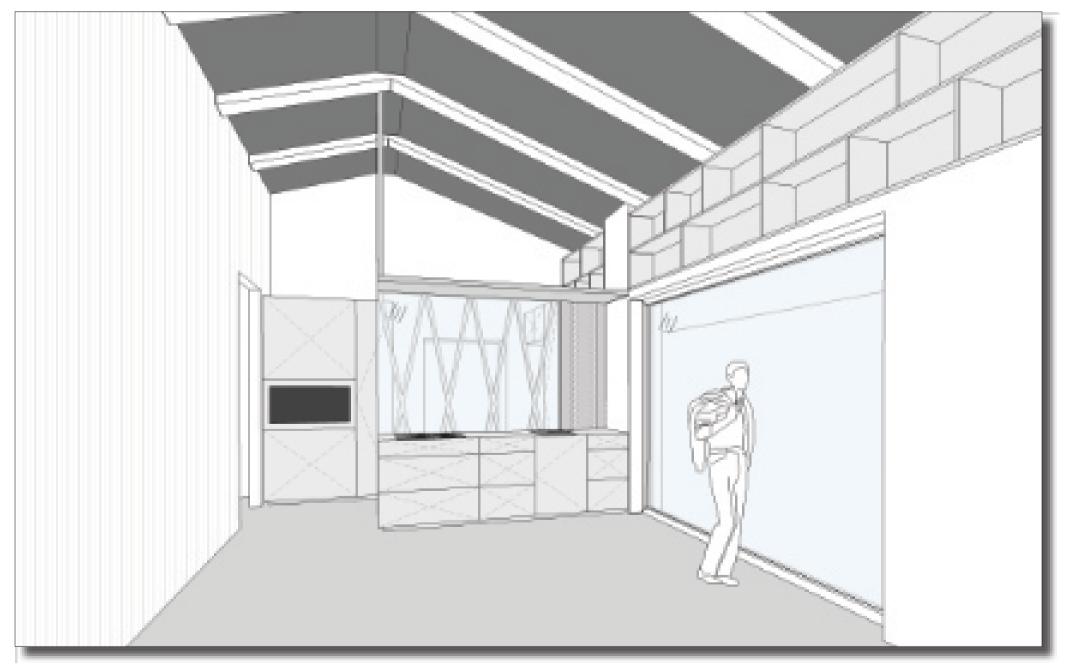

ROOM **RO** (2015)

CLINIC **ER** 

Location: Bressanone (BZ), Italy

Materials: painted MDF, raw steel, Dekor panel

APARTMENT **vKB** 

APARTMENT **vKB** 

#### APARTMENT **vKB** (2016)

Location: Bolzano (BZ), Italy

Materials: treated and oiled walnut, painted MDF, "emalit" glass