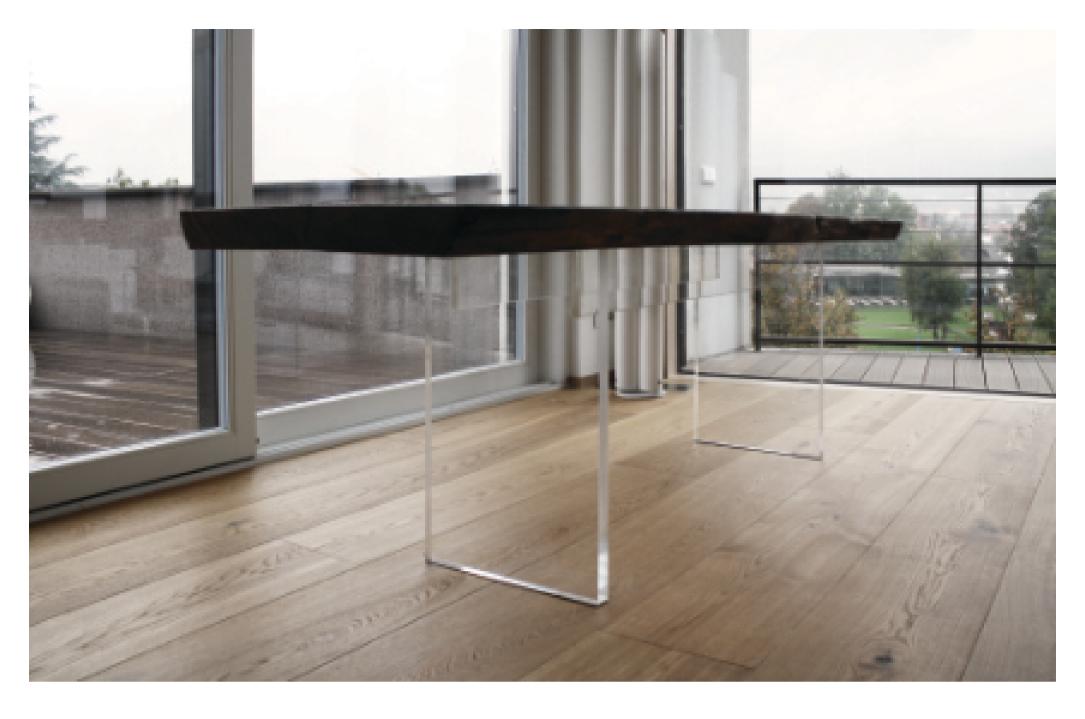

# DESIGN SCULPTURE TABLE **MIZU** (2017/18)

Handcrafted in Italy

Surface: Canaletto Walnut

Dimensions: 4,20 x 2,00 x h 0,75 m

Production time: 800 hours

Weight: ca. 450kg

Check www.frcustom.eu for more details