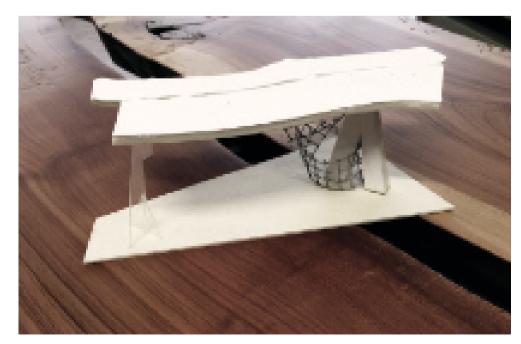

# DESIGN SCULPTURE TABLE **MIZU** (2017/18)

Handcrafted in Italy

Surface: Canaletto Walnut

Dimensions: 4,20 x 2,00 x h 0,75 m

Production time: 800 hours

Weight: ca. 450kg

Check www.frcustom.eu for more details