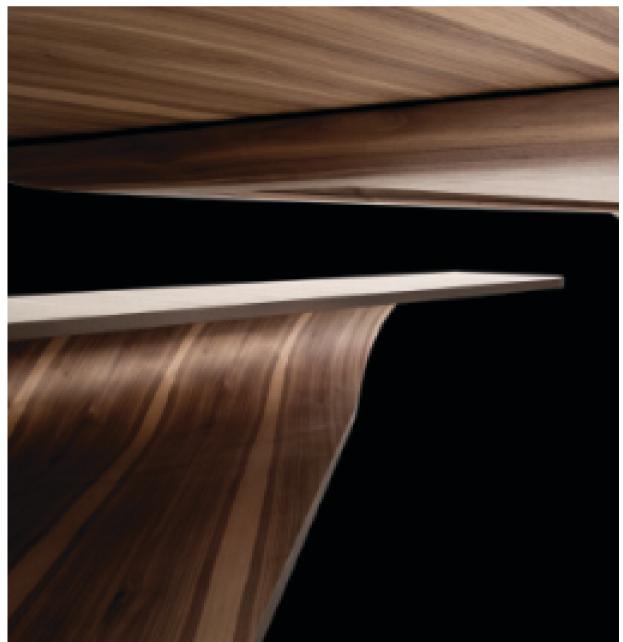

# DESIGN SCULPTURE TABLE **MIZU** (2017/18)

Handcrafted in Italy

Surface: Canaletto Walnut

Dimensions: 4,20 x 2,00 x h 0,75 m

Production time: 800 hours

Weight: ca. 450kg

Check www.frcustom.eu for more details