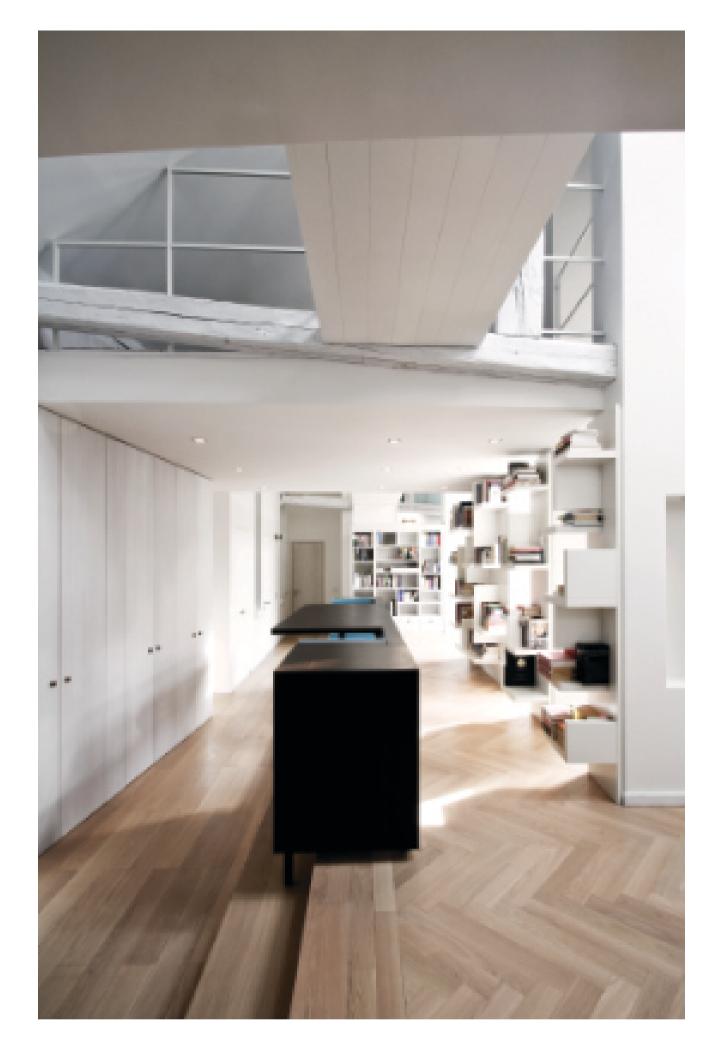

HOUSE **SC** 

HOUSE **SC** 

Location: Bressanone, Italy

Materials: Fenix NTM, chromed MDF, Swiss pine,

Solid ash, beech plywood, painted MDF, Dekor panel

ROOM **RO** 

Location: nearby Milan, Italy

Materials: Wengé, painted MDF, Dekor panel, acrylic glass

ROOM **RO** (2015)

CLINIC **ER** 

Location: Bressanone (BZ), Italy

Materials: painted MDF, raw steel, Dekor panel

APARTMENT **vKB** 

APARTMENT **vKB** 