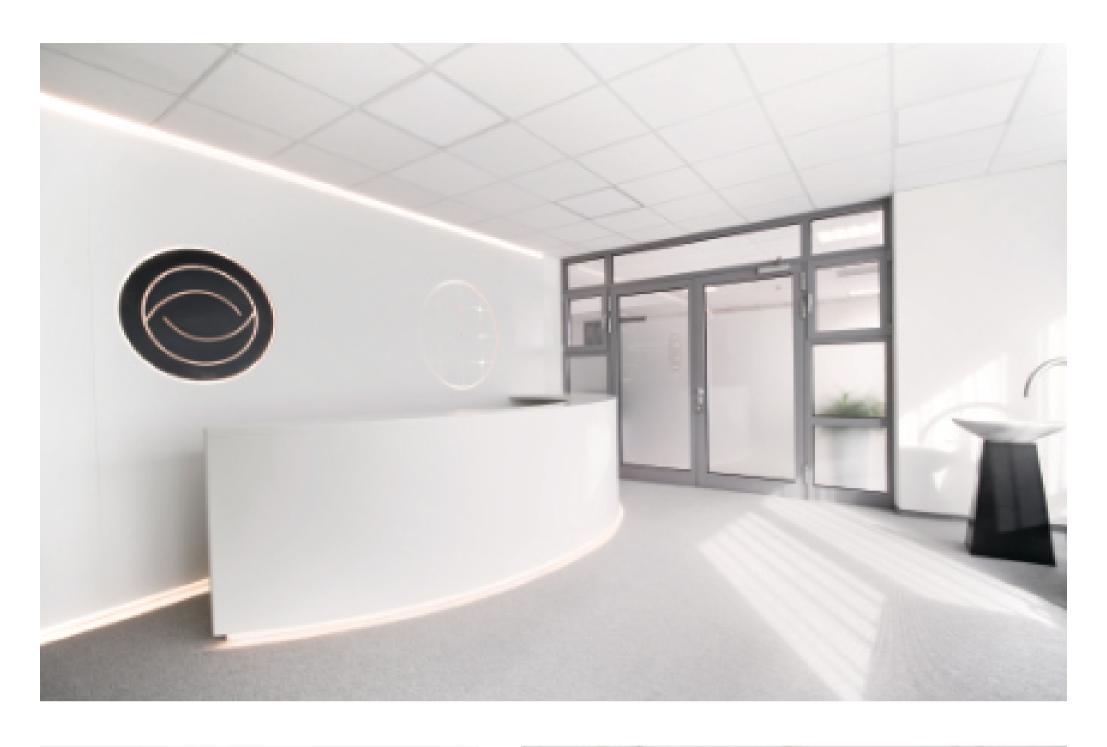

ROOM **RO** (2015)

CLINIC **ER** 

Location: Bressanone (BZ), Italy

Materials: painted MDF, raw steel, Dekor panel

APARTMENT **vKB** 

APARTMENT **vKB** 