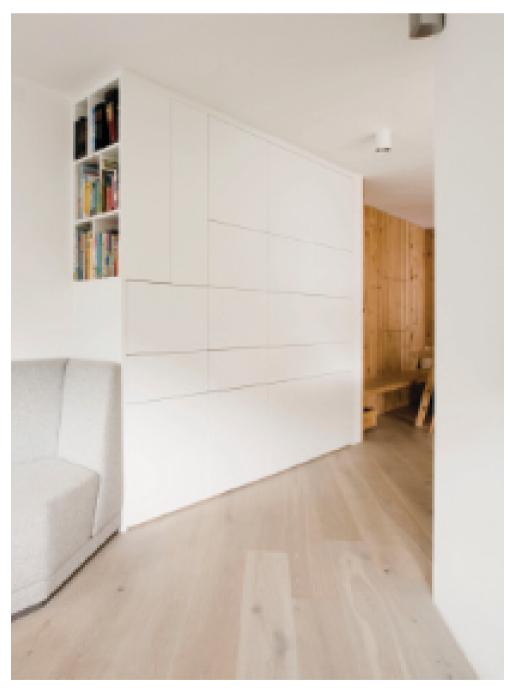

ROOM **RO** (2015)

CLINIC **ER** 

Location: Bressanone (BZ), Italy

Materials: painted MDF, raw steel, Dekor panel

APARTMENT **vKB** 

APARTMENT **vKB** 