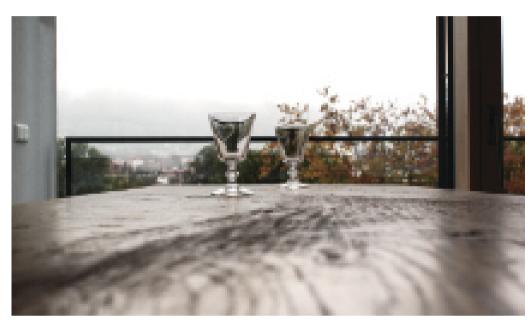

Materials: MDF with BEN oak veneer, painted MDF,

Absolut Black Seta stone (kitchen countertop)

APARTMENT **RO** 

Location: Bressanone (BZ), Italy

Materials: Solid oiled oak, painted MDF, Dekor panel,

acrylic glass