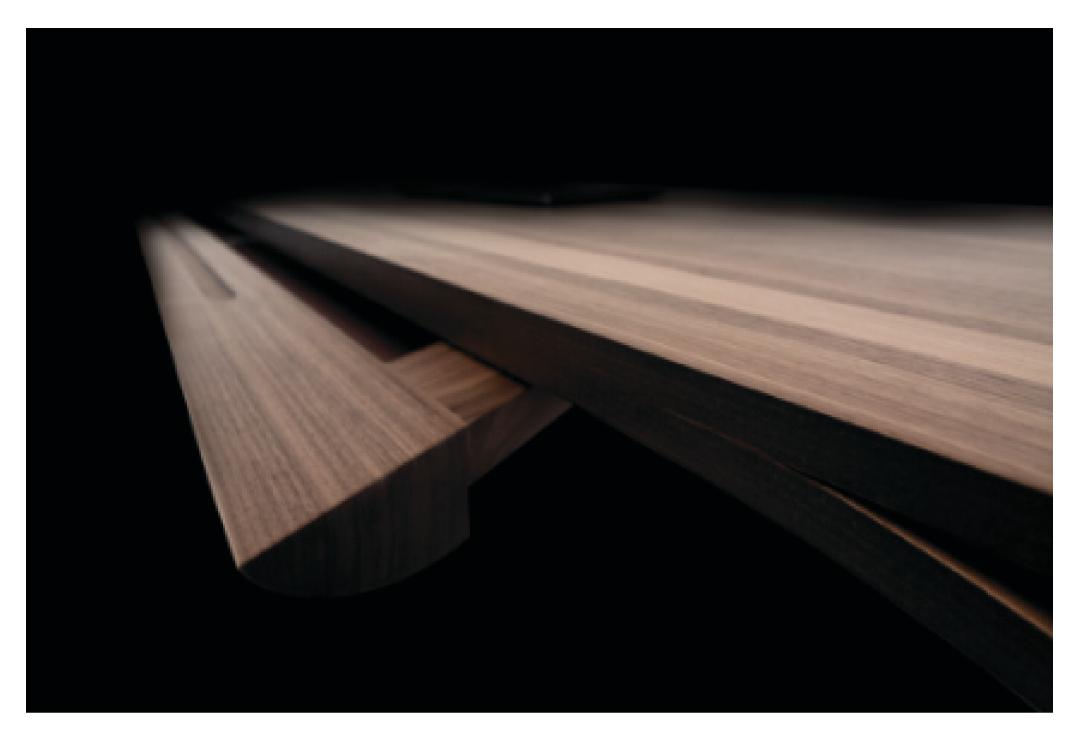

# DESIGN SCULPTURE TABLE **MIZU** (2017/18)

Handcrafted in Italy

Surface: Canaletto Walnut

Dimensions: 4,20 x 2,00 x h 0,75 m

Production time: 800 hours

Weight: ca. 450kg

Check www.frcustom.eu for more details