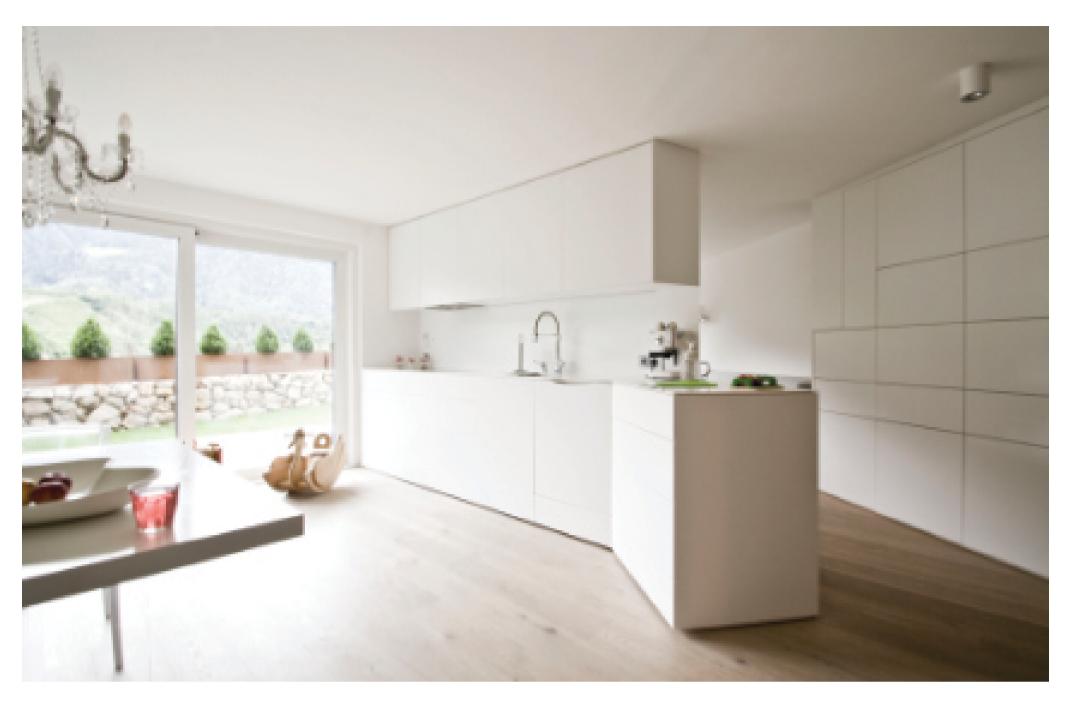

Materials: MDF with BEN oak veneer, painted MDF,

Absolut Black Seta stone (kitchen countertop)

APARTMENT **RO** 

Location: Bressanone (BZ), Italy

Materials: Solid oiled oak, painted MDF, Dekor panel,

acrylic glass