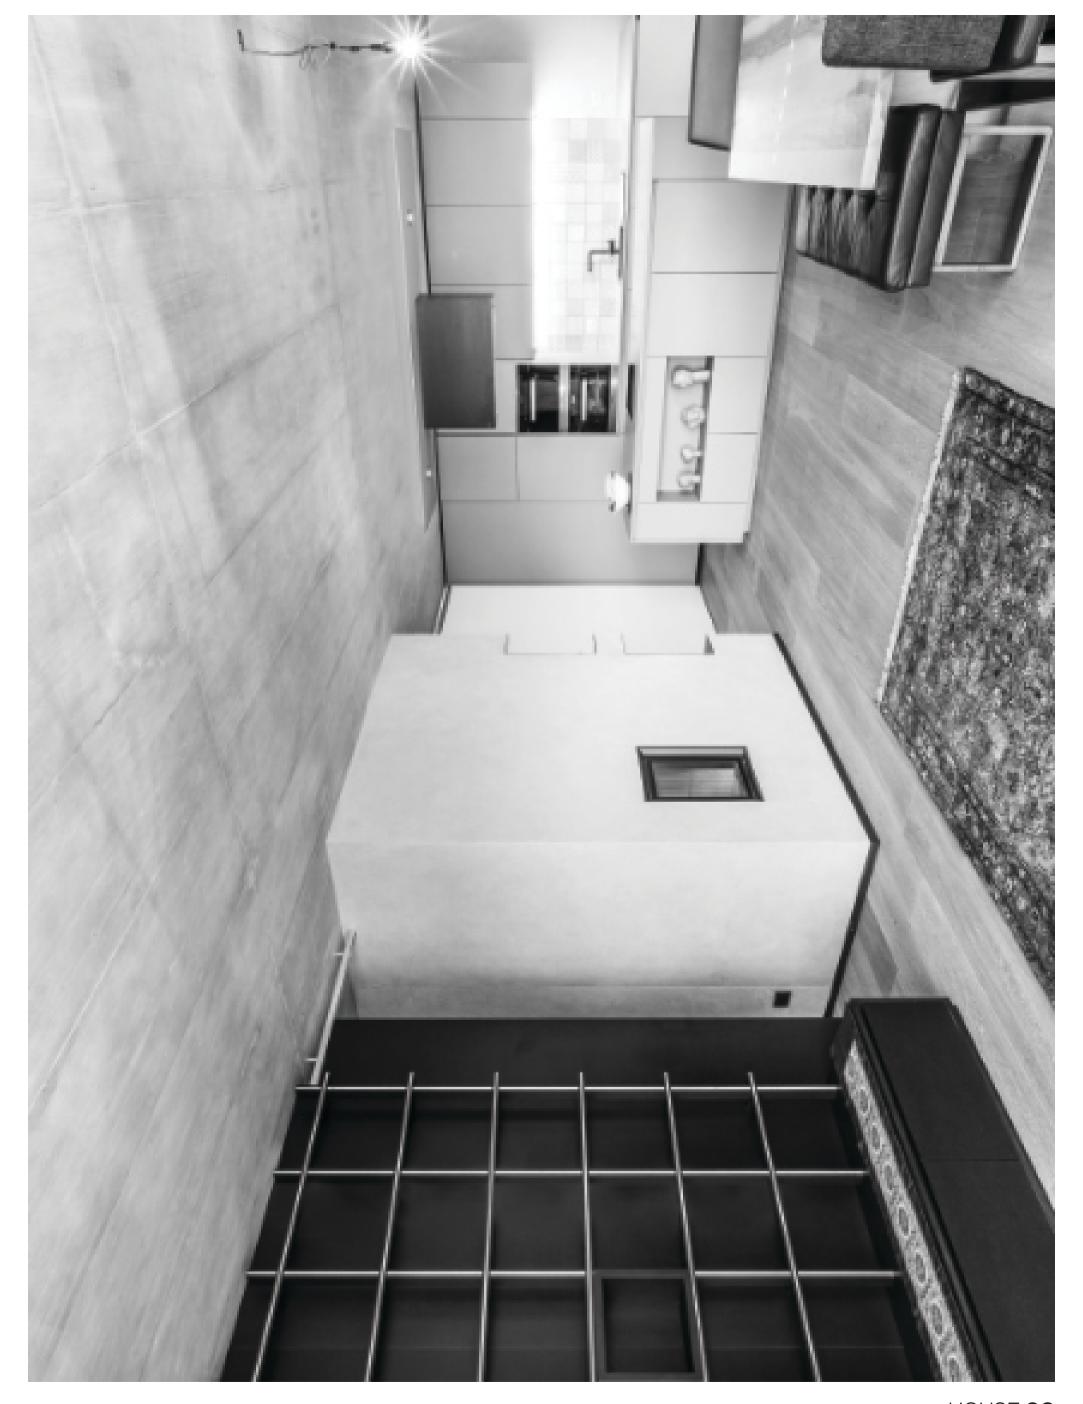

 $\mathsf{APARTMENT}\;\mathbf{ER}$ 

APARTMENT **ER** 

APARTMENT **ER** 

Dekor panel, Corian (kitchen countertop)

HOUSE **OE** 

HOUSE **OE** 

HOUSE **OE** 

Location: Bressanone (BZ), Italy

Materials: MDF with BEN oak veneer, painted MDF,

Absolut Black Seta stone (kitchen countertop)

APARTMENT **RO** 

Location: Bressanone (BZ), Italy

Materials: Solid oiled oak, painted MDF, Dekor panel,

acrylic glass