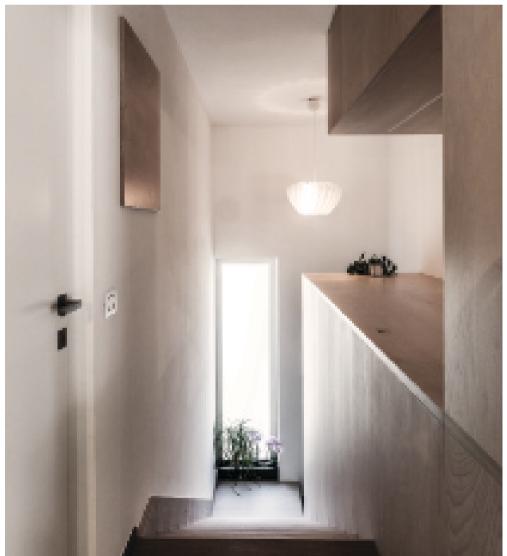

HOUSE **SC** 

HOUSE **SC** 

Location: Bressanone, Italy

Materials: Fenix NTM, chromed MDF, Swiss pine,

Solid ash, beech plywood, painted MDF, Dekor panel

ROOM **RO** 

Location: nearby Milan, Italy

Materials: Wengé, painted MDF, Dekor panel, acrylic glass