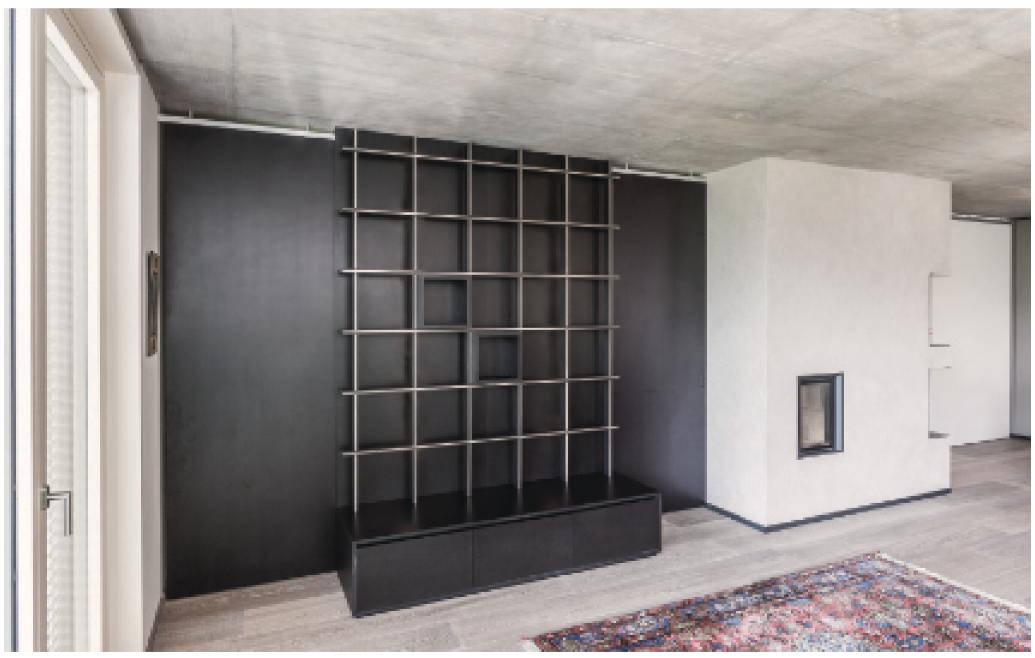

HOUSE **SC** 

HOUSE **SC** 

Location: Bressanone, Italy

Materials: Fenix NTM, chromed MDF, Swiss pine,

Solid ash, beech plywood, painted MDF, Dekor panel

ROOM **RO** 

Location: nearby Milan, Italy

Materials: Wengé, painted MDF, Dekor panel, acrylic glass

ROOM **RO** (2015)

CLINIC **ER** 

Location: Bressanone (BZ), Italy

Materials: painted MDF, raw steel, Dekor panel

APARTMENT **vKB** 

APARTMENT **vKB** 