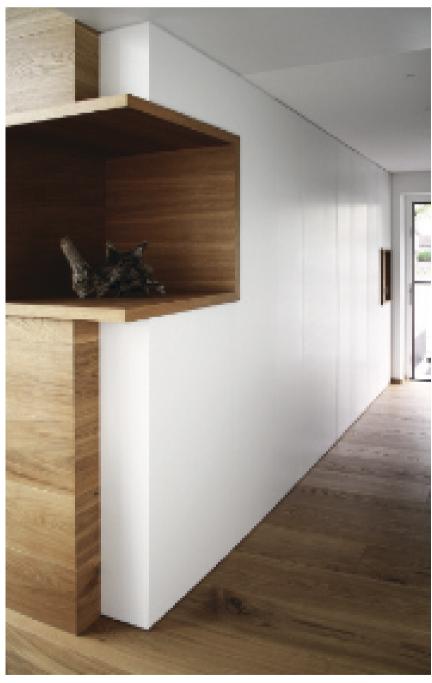

ROOM **RO** (2015)

CLINIC **ER** 

Location: Bressanone (BZ), Italy

Materials: painted MDF, raw steel, Dekor panel

APARTMENT **vKB** 

APARTMENT **vKB** 

#### APARTMENT **vKB** (2016)

Location: Bolzano (BZ), Italy

Materials: treated and oiled walnut, painted MDF, "emalit" glass