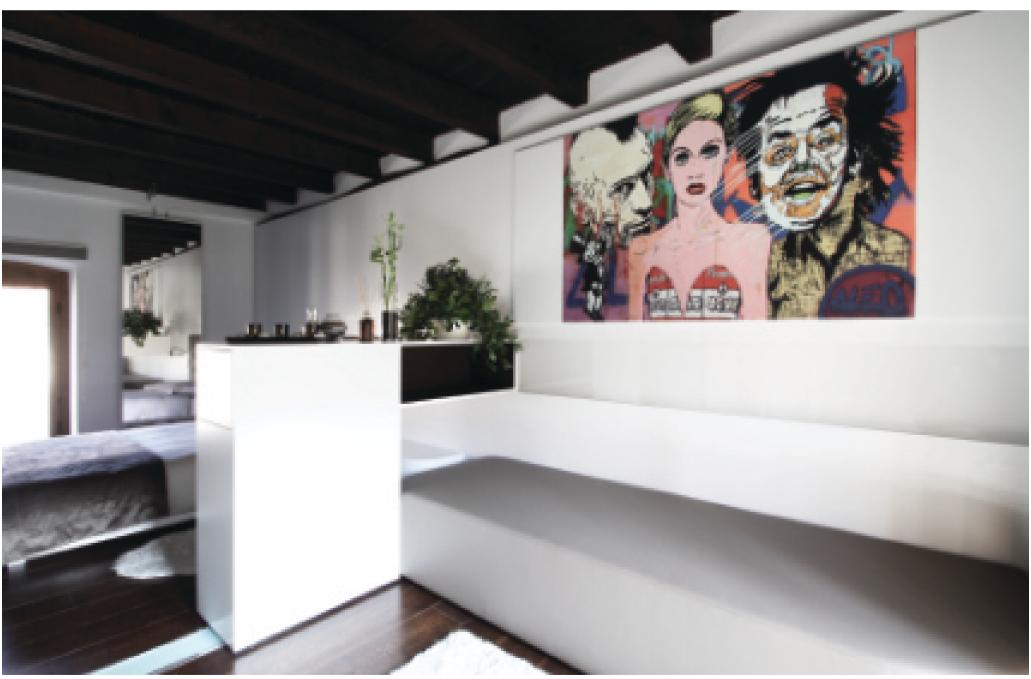

ROOM **RO** (2015)

CLINIC **ER** 

Location: Bressanone (BZ), Italy

Materials: painted MDF, raw steel, Dekor panel

APARTMENT **vKB** 

APARTMENT **vKB** 