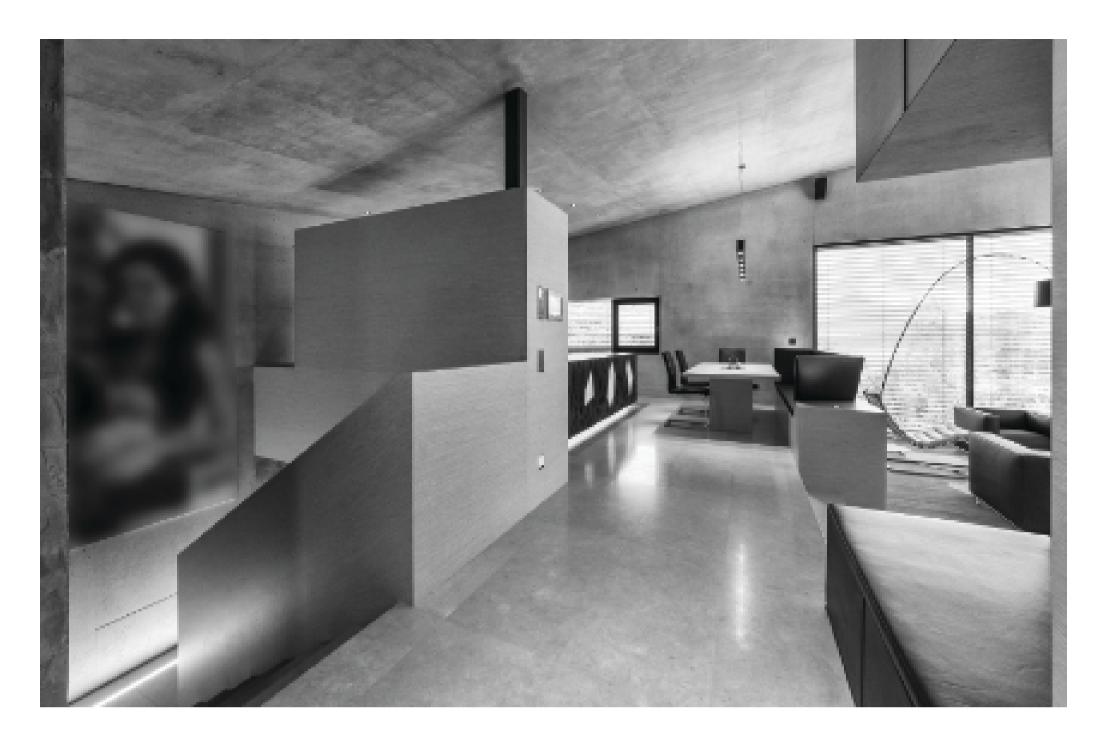

ROOM **RO** (2015)

CLINIC **ER** 

Location: Bressanone (BZ), Italy

Materials: painted MDF, raw steel, Dekor panel

APARTMENT **vKB** 

APARTMENT **vKB** 