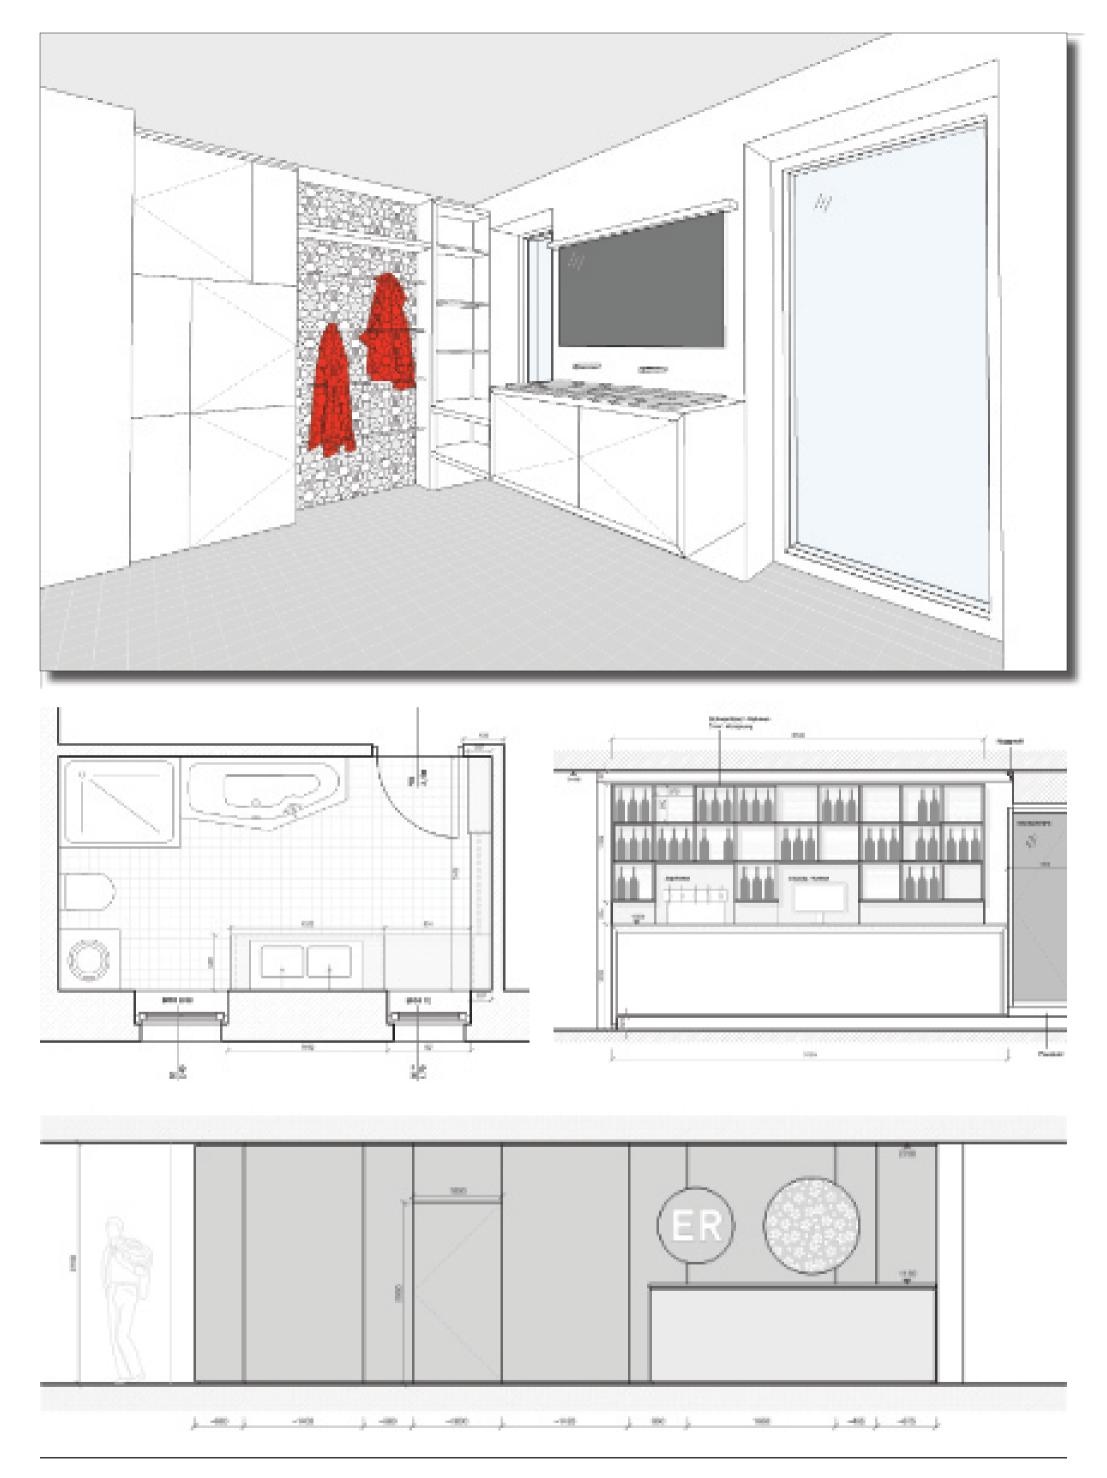

HOUSE **SC** 

HOUSE **SC** 

Location: Bressanone, Italy

Materials: Fenix NTM, chromed MDF, Swiss pine,

Solid ash, beech plywood, painted MDF, Dekor panel

ROOM **RO** 

Location: nearby Milan, Italy

Materials: Wengé, painted MDF, Dekor panel, acrylic glass

ROOM **RO** (2015)

CLINIC **ER** 

Location: Bressanone (BZ), Italy

Materials: painted MDF, raw steel, Dekor panel

APARTMENT **vKB** 

APARTMENT **vKB** 