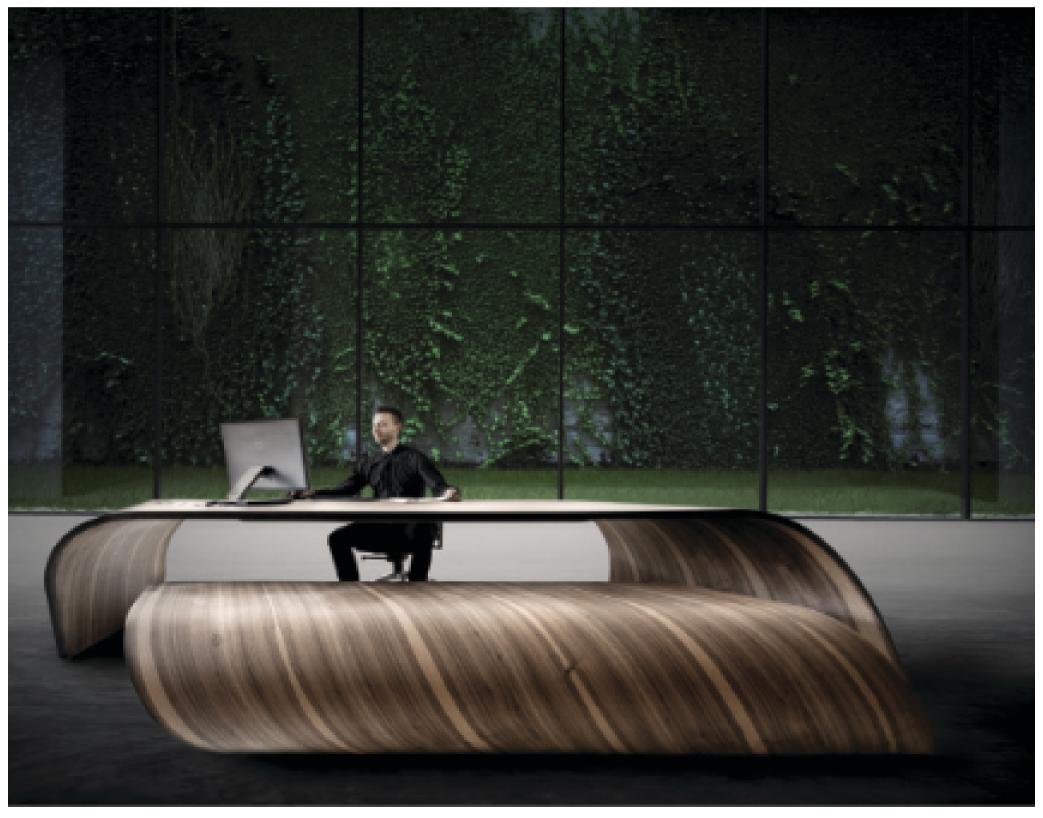

# DESIGN SCULPTURE TABLE **MIZU** (2017/18)

Handcrafted in Italy

Surface: Canaletto Walnut

Dimensions: 4,20 x 2,00 x h 0,75 m

Production time: 800 hours

Weight: ca. 450kg

Check www.frcustom.eu for more details