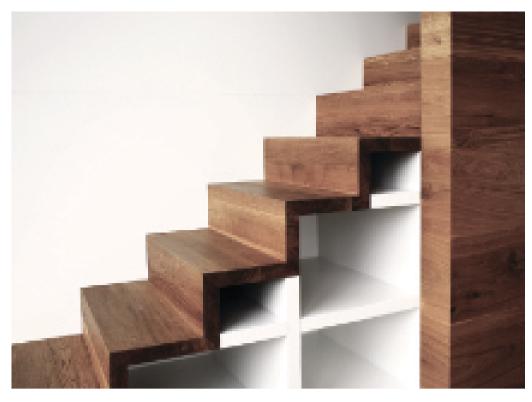

HOUSE **SC** 

HOUSE **SC** 

Location: Bressanone, Italy

Materials: Fenix NTM, chromed MDF, Swiss pine,

Solid ash, beech plywood, painted MDF, Dekor panel

ROOM **RO** 

Location: nearby Milan, Italy

Materials: Wengé, painted MDF, Dekor panel, acrylic glass