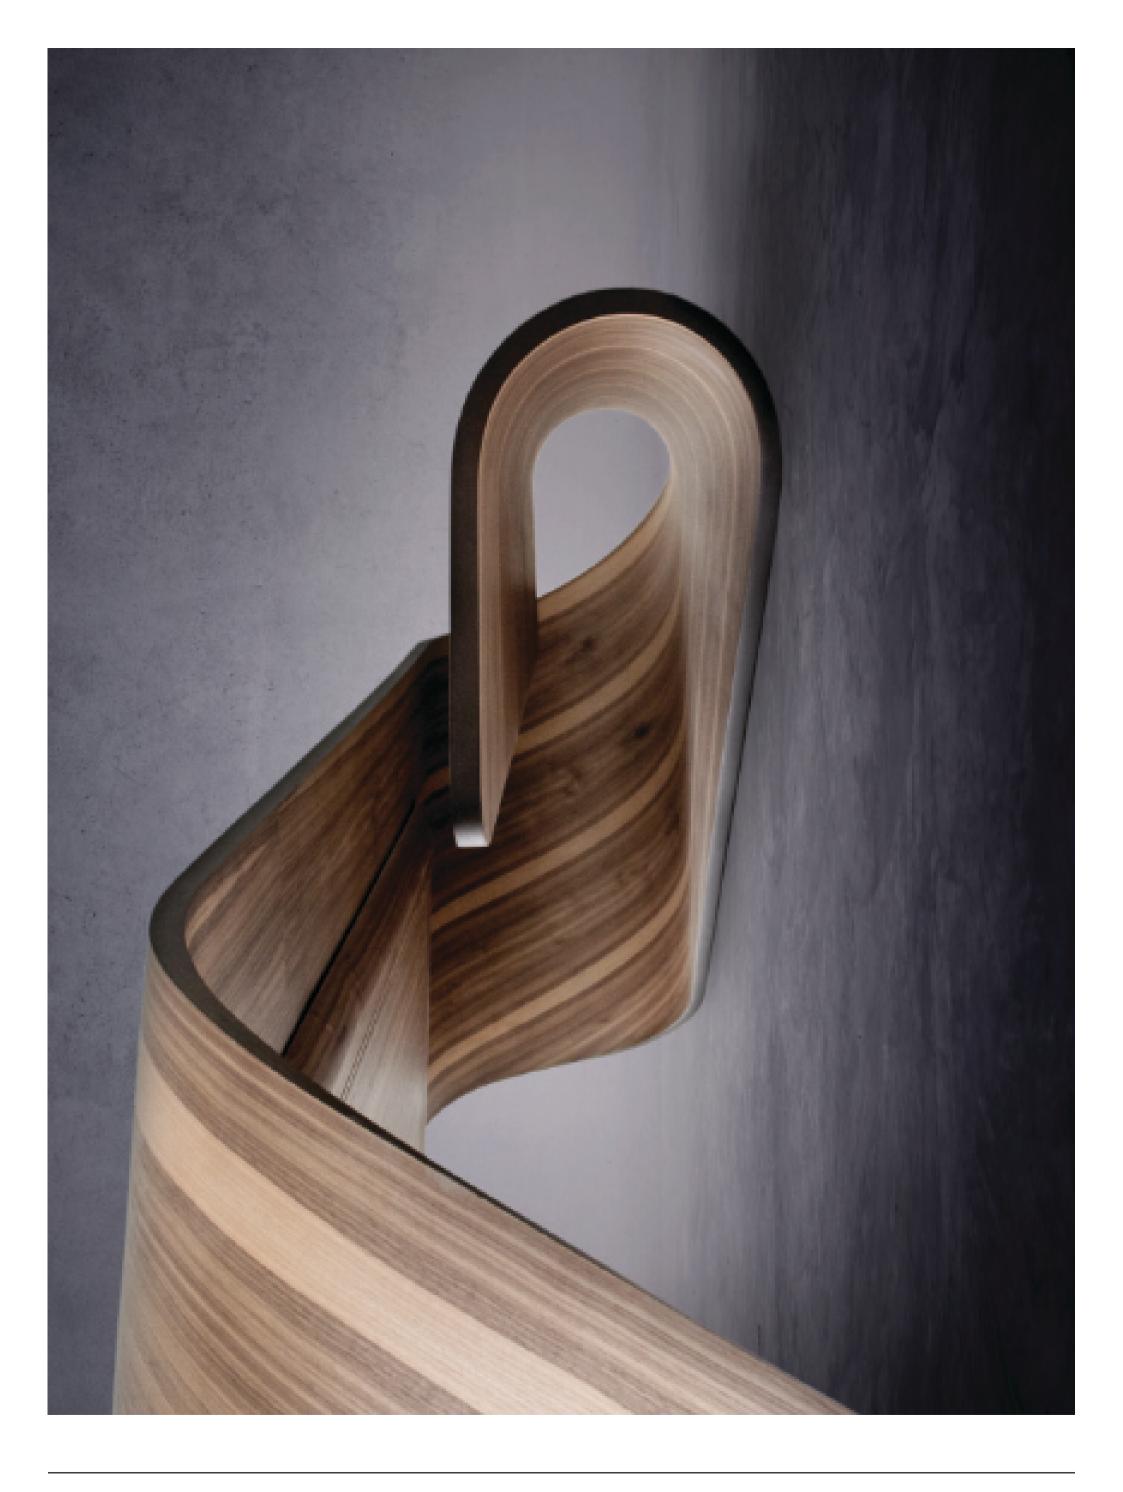

# DESIGN SCULPTURE TABLE **MIZU** (2017/18)

Handcrafted in Italy

Surface: Canaletto Walnut

Dimensions: 4,20 x 2,00 x h 0,75 m

Production time: 800 hours

Weight: ca. 450kg

Check www.frcustom.eu for more details

Design e concept: eberhardesign
Photo and Graphic: zerododici OXII, Milan