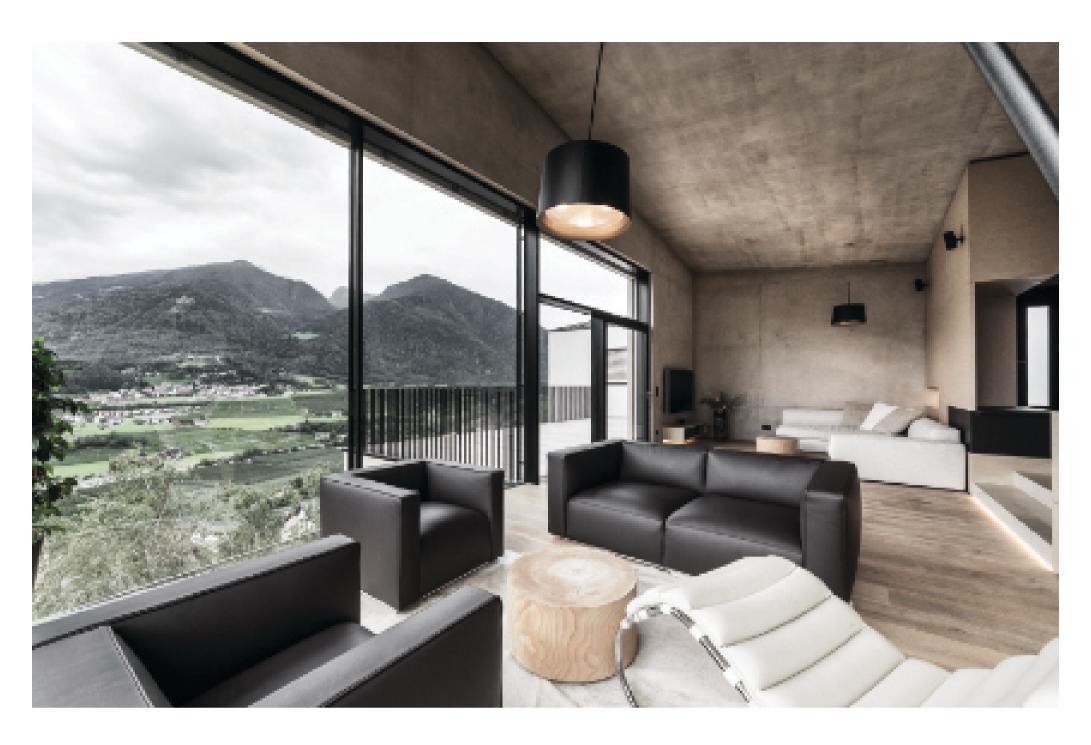

ROOM **RO** (2015)

CLINIC **ER** 

Location: Bressanone (BZ), Italy

Materials: painted MDF, raw steel, Dekor panel

APARTMENT **vKB** 

APARTMENT **vKB** 

#### APARTMENT **vKB** (2016)

Location: Bolzano (BZ), Italy

Materials: treated and oiled walnut, painted MDF, "emalit" glass